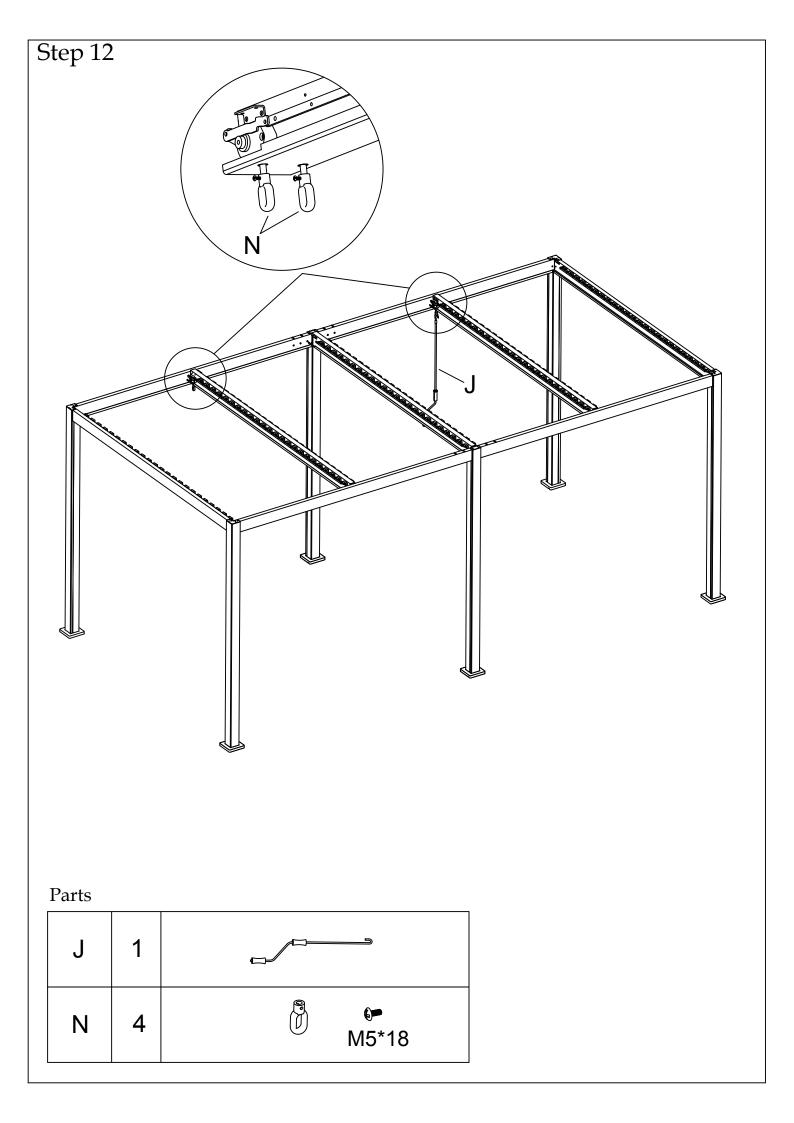

| PART<br>NO | DESCRIPTION | QTY | PART<br>NAME                |
|------------|-------------|-----|-----------------------------|
| J          |             | 1   | Winding<br>handle           |
| К          |             | 6   | Middle<br>beam<br>fitting   |
| L          |             | 2   | Louvre<br>mechanism         |
| М          |             | 2   | Louvre<br>mechanism         |
| N          | €<br>M5*18  | 4   | Winding<br>ring             |
| Ο          | Co D        | 8   | End louvre<br>bracket       |
| Р          |             | 6   | Foot plate                  |
| Q          |             | 6   | Foot plate<br>cover         |
| R          |             | 2   | Centre<br>beam<br>connector |