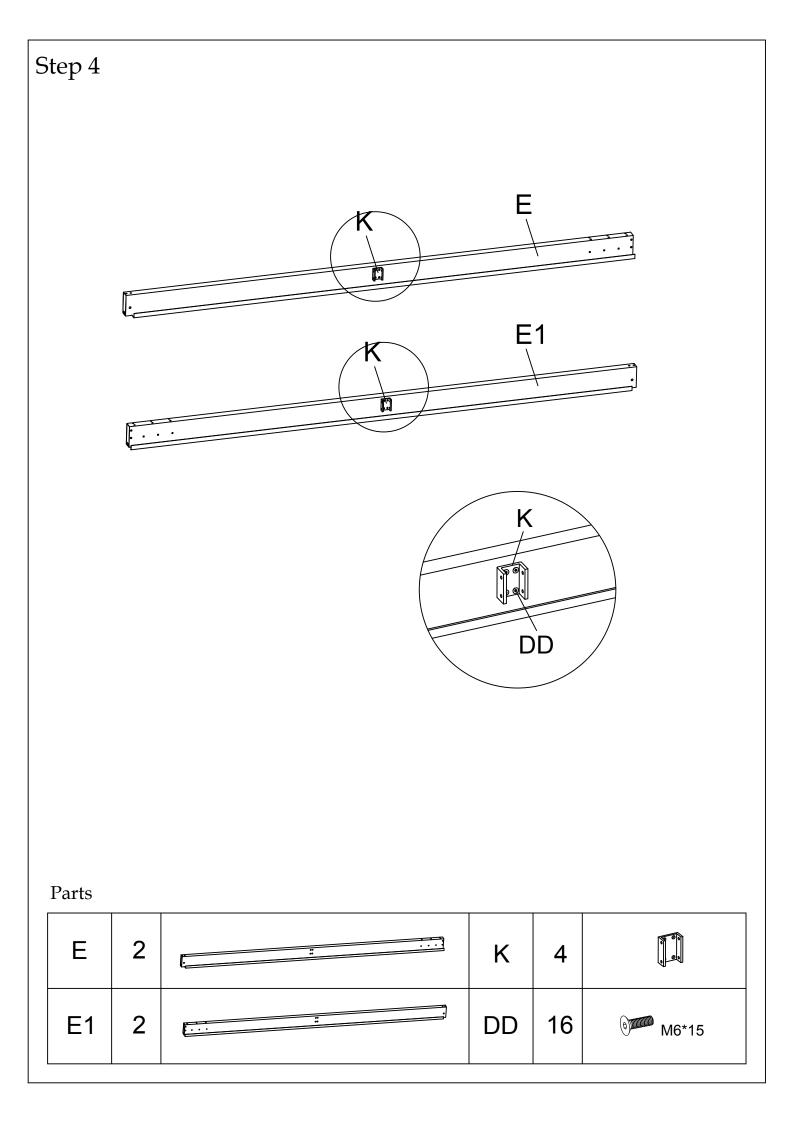

Cube Product Support www.royce-cube.co.uk

| PART<br>NO | DESCRIPTION                                      | QTY | PART<br>NAME                               |
|------------|--------------------------------------------------|-----|--------------------------------------------|
| A          |                                                  | 4   | Leg                                        |
| A1         |                                                  | 2   | Leg                                        |
| В          | ÷÷ <u>аа,а,а,а,а,а,а,а,а,а,а,а,а,а,а,а,а,а,а</u> | 1   | Outer<br>edge<br>beam                      |
| С          |                                                  | 1   | Outer<br>edge<br>beam                      |
| D          | <b>— <u> </u></b>                                | 2   | Centre<br>beam                             |
| D1         | ··· <b><u> </u></b>                              | 1   | Centre<br>beam<br>(no<br><del>holes)</del> |
| E          |                                                  | 2   | End<br>beam                                |
| E1         |                                                  | 2   | End<br>beam                                |
| F          |                                                  | 4   | Fixed<br>louvre                            |
| G          |                                                  | 120 | Roof<br>louvre                             |
| н          | i i i i i i i i i i i i i i i i i i i            | 4   | Corner<br>cap                              |
| H1         | tie ie                                           | 2   | Centre leg<br>cap                          |
| I          |                                                  | 4   | Beam<br>connector                          |

| PART<br>NO | DESCRIPTION | QTY | PART<br>NAME                |
|------------|-------------|-----|-----------------------------|
| J          |             | 1   | Winding<br>handle           |
| К          |             | 6   | Middle<br>beam<br>fitting   |
| L          |             | 2   | Louvre<br>mechanism         |
| М          |             | 2   | Louvre<br>mechanism         |
| N          | €<br>M5*18  | 4   | Winding<br>ring             |
| Ο          | Co D        | 8   | End louvre<br>bracket       |
| Р          |             | 6   | Foot plate                  |
| Q          |             | 6   | Foot plate<br>cover         |
| R          |             | 2   | Centre<br>beam<br>connector |

| PART<br>NO | DESCRIPTION | QTY  | PART<br>NAME |
|------------|-------------|------|--------------|
| AA         | M6*20       | 16   |              |
| BB         | M6*15       | 48   |              |
| СС         | M6*10       | 60+1 |              |
| DD         | M6*15       | 24   |              |
| EE         | M6*35       | 8    |              |
| FF         | M5*15       | 24   |              |
| GG         | € M5*15     | 16   |              |
| НН         |             | 8    |              |
| II         | 5mm 4mm     | 3    |              |
| JJ         |             | 1    |              |
| КК         | M6*13       | 4    |              |