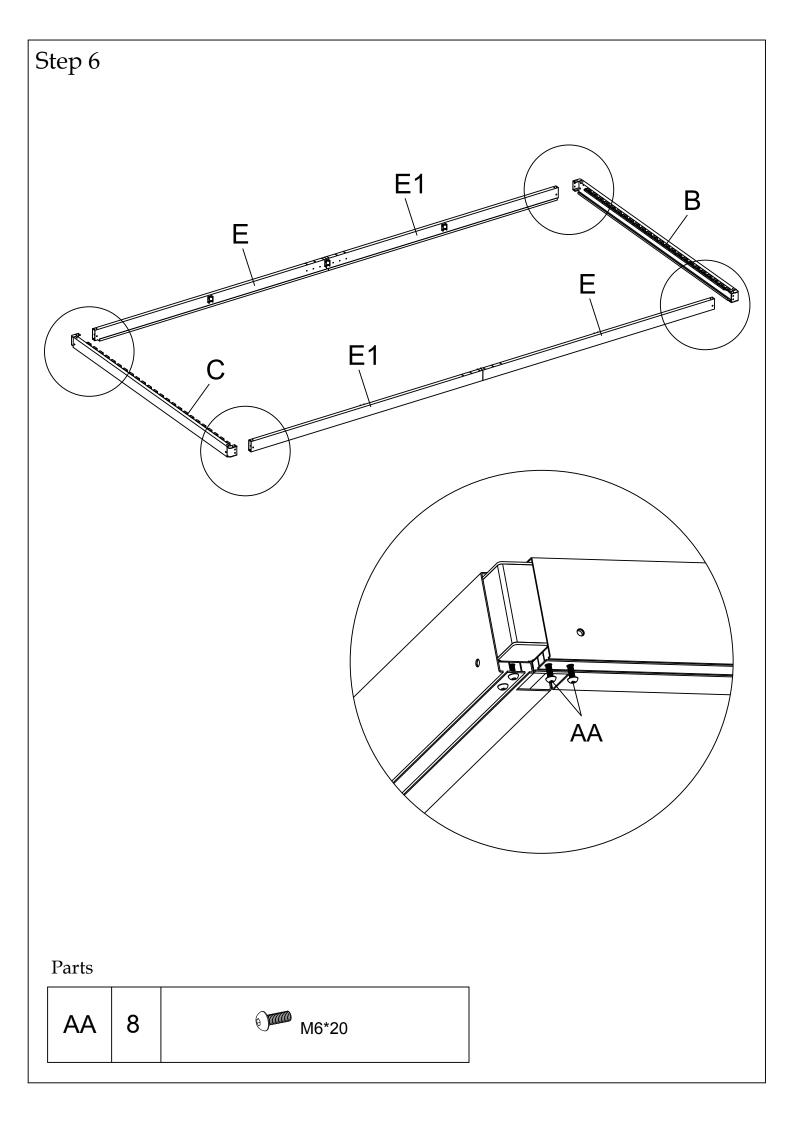

Cube Product Support www.royce-cube.co.uk

| PART<br>NO | DESCRIPTION                                      | QTY | PART<br>NAME                               |
|------------|--------------------------------------------------|-----|--------------------------------------------|
| A          |                                                  | 4   | Leg                                        |
| A1         |                                                  | 2   | Leg                                        |
| В          | ÷÷ <u>аа,а,а,а,а,а,а,а,а,а,а,а,а,а,а,а,а,а,а</u> | 1   | Outer<br>edge<br>beam                      |
| С          |                                                  | 1   | Outer<br>edge<br>beam                      |
| D          | <b>— <u> </u></b>                                | 2   | Centre<br>beam                             |
| D1         | ··· <b><u> </u></b>                              | 1   | Centre<br>beam<br>(no<br><del>holes)</del> |
| E          |                                                  | 2   | End<br>beam                                |
| E1         |                                                  | 2   | End<br>beam                                |
| F          |                                                  | 4   | Fixed<br>louvre                            |
| G          |                                                  | 120 | Roof<br>louvre                             |
| н          | i i i i i i i i i i i i i i i i i i i            | 4   | Corner<br>cap                              |
| H1         | tie ie                                           | 2   | Centre leg<br>cap                          |
| I          |                                                  | 4   | Beam<br>connector                          |

| PART<br>NO | DESCRIPTION | QTY  | PART<br>NAME |
|------------|-------------|------|--------------|
| AA         | M6*20       | 16   |              |
| BB         | M6*15       | 48   |              |
| СС         | M6*10       | 60+1 |              |
| DD         | M6*15       | 24   |              |
| EE         | M6*35       | 8    |              |
| FF         | M5*15       | 24   |              |
| GG         | € M5*15     | 16   |              |
| НН         |             | 8    |              |
| II         | 5mm 4mm     | 3    |              |
| JJ         |             | 1    |              |
| КК         | M6*13       | 4    |              |