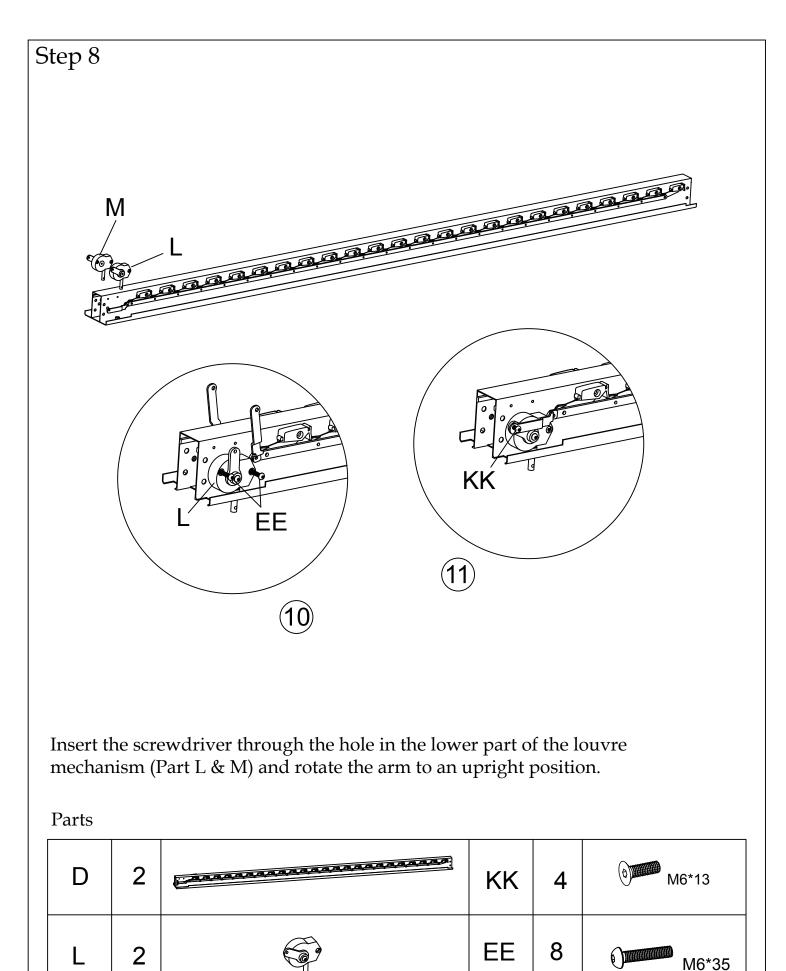

| PART<br>NO | DESCRIPTION | QTY | PART<br>NAME                |
|------------|-------------|-----|-----------------------------|
| J          |             | 1   | Winding<br>handle           |
| К          |             | 6   | Middle<br>beam<br>fitting   |
| L          |             | 2   | Louvre<br>mechanism         |
| М          |             | 2   | Louvre<br>mechanism         |
| N          | €<br>M5*18  | 4   | Winding<br>ring             |
| Ο          | Co D        | 8   | End louvre<br>bracket       |
| Р          |             | 6   | Foot plate                  |
| Q          |             | 6   | Foot plate<br>cover         |
| R          |             | 2   | Centre<br>beam<br>connector |