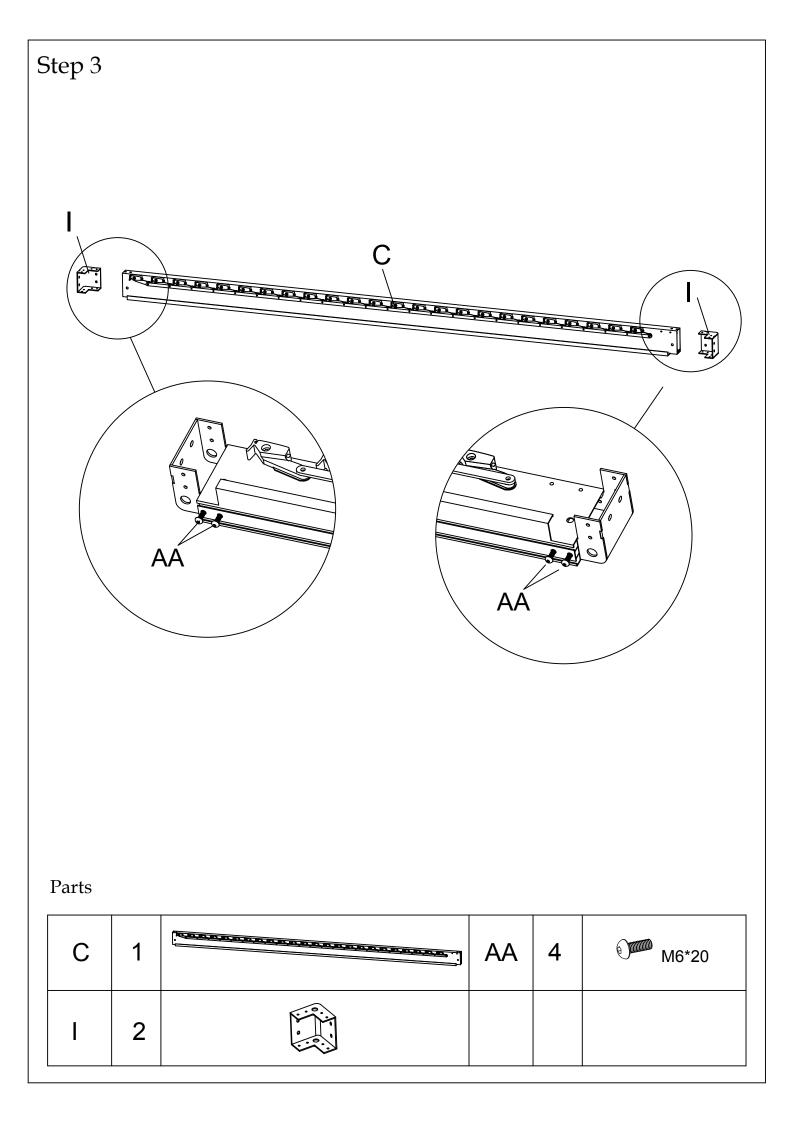

Cube Product Support www.royce-cube.co.uk

| PART<br>NO | DESCRIPTION                                      | QTY | PART<br>NAME                               |
|------------|--------------------------------------------------|-----|--------------------------------------------|
| A          |                                                  | 4   | Leg                                        |
| A1         |                                                  | 2   | Leg                                        |
| В          | ÷÷ <u>аа,а,а,а,а,а,а,а,а,а,а,а,а,а,а,а,а,а,а</u> | 1   | Outer<br>edge<br>beam                      |
| С          |                                                  | 1   | Outer<br>edge<br>beam                      |
| D          | <b>— <u> </u></b>                                | 2   | Centre<br>beam                             |
| D1         | ··· <b><u> </u></b>                              | 1   | Centre<br>beam<br>(no<br><del>holes)</del> |
| E          |                                                  | 2   | End<br>beam                                |
| E1         |                                                  | 2   | End<br>beam                                |
| F          |                                                  | 4   | Fixed<br>louvre                            |
| G          |                                                  | 120 | Roof<br>louvre                             |
| н          | i i i i i i i i i i i i i i i i i i i            | 4   | Corner<br>cap                              |
| H1         | tie ie                                           | 2   | Centre leg<br>cap                          |
| I          |                                                  | 4   | Beam<br>connector                          |

| PART<br>NO | DESCRIPTION | QTY  | PART<br>NAME |
|------------|-------------|------|--------------|
| AA         | M6*20       | 16   |              |
| BB         | M6*15       | 48   |              |
| СС         | M6*10       | 60+1 |              |
| DD         | M6*15       | 24   |              |
| EE         | M6*35       | 8    |              |
| FF         | M5*15       | 24   |              |
| GG         | € M5*15     | 16   |              |
| НН         |             | 8    |              |
| II         | 5mm 4mm     | 3    |              |
| JJ         |             | 1    |              |
| КК         | M6*13       | 4    |              |