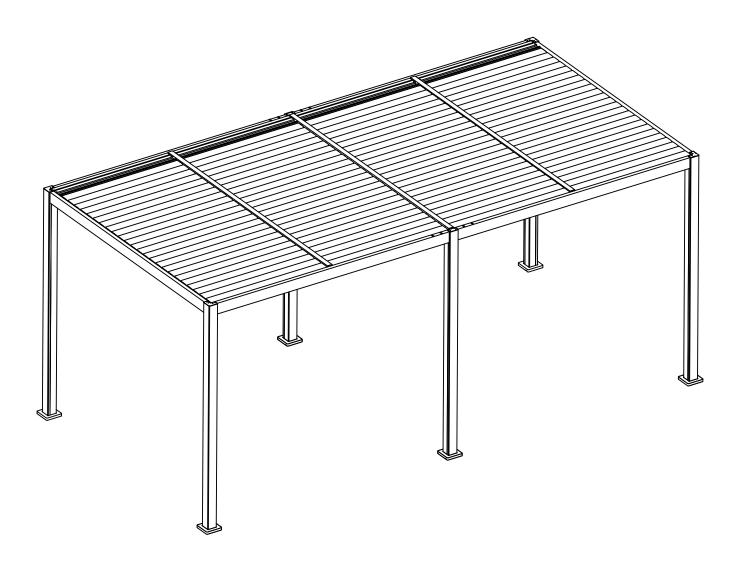

## Assembly Instruction for Cube 3.6x 6m Pergola

Welcome to your new Royce Cube Pergola. Please read through the instructions carefully before you start.

Please retain your instructions for future reference