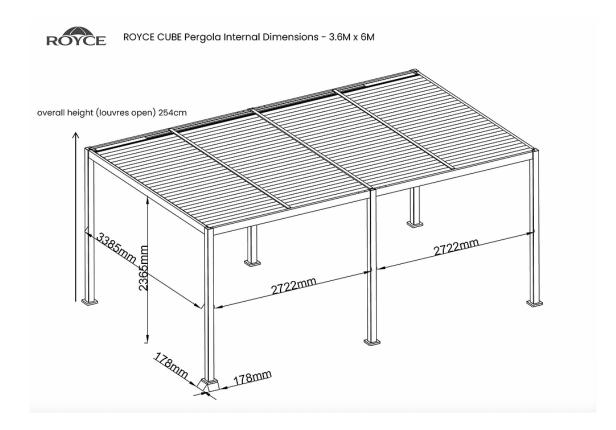

## Cube 3.6x6m dimensional footprint

Assembly tips:

- We recommend that the installation of your Royce Cube Pergola is carried out by an experienced person.
- Please read through the instructions first before you start.
- You will need 2 persons to complete the assembly which will take approximately 4-6 hours.
- First remove all the components and fittings and place them on a clean area to protect from damage. Check that you have all the parts (see Parts List) before you start.