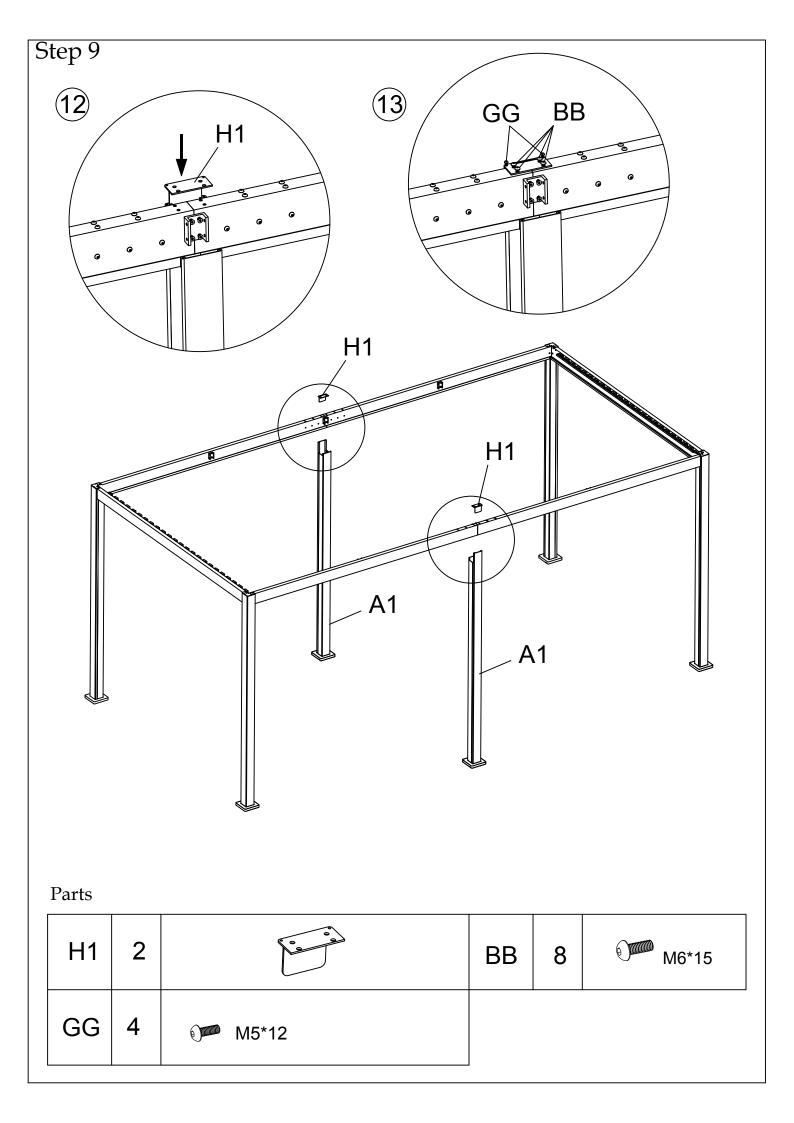

Cube Product Support www.royce-cube.co.uk

| PART<br>NO | DESCRIPTION                                      | QTY | PART<br>NAME                               |
|------------|--------------------------------------------------|-----|--------------------------------------------|
| A          |                                                  | 4   | Leg                                        |
| A1         |                                                  | 2   | Leg                                        |
| В          | ÷÷ <u>аа,а,а,а,а,а,а,а,а,а,а,а,а,а,а,а,а,а,а</u> | 1   | Outer<br>edge<br>beam                      |
| С          |                                                  | 1   | Outer<br>edge<br>beam                      |
| D          | <b>— <u> </u></b>                                | 2   | Centre<br>beam                             |
| D1         | ··· <b><u> </u></b>                              | 1   | Centre<br>beam<br>(no<br><del>holes)</del> |
| E          |                                                  | 2   | End<br>beam                                |
| E1         |                                                  | 2   | End<br>beam                                |
| F          |                                                  | 4   | Fixed<br>louvre                            |
| G          |                                                  | 120 | Roof<br>louvre                             |
| н          | i i i i i i i i i i i i i i i i i i i            | 4   | Corner<br>cap                              |
| H1         | tie ie                                           | 2   | Centre leg<br>cap                          |
| I          |                                                  | 4   | Beam<br>connector                          |

| PART<br>NO | DESCRIPTION | QTY | PART<br>NAME                |
|------------|-------------|-----|-----------------------------|
| J          |             | 1   | Winding<br>handle           |
| К          |             | 6   | Middle<br>beam<br>fitting   |
| L          |             | 2   | Louvre<br>mechanism         |
| М          |             | 2   | Louvre<br>mechanism         |
| N          | €<br>M5*18  | 4   | Winding<br>ring             |
| Ο          | Co D        | 8   | End louvre<br>bracket       |
| Р          |             | 6   | Foot plate                  |
| Q          |             | 6   | Foot plate<br>cover         |
| R          |             | 2   | Centre<br>beam<br>connector |