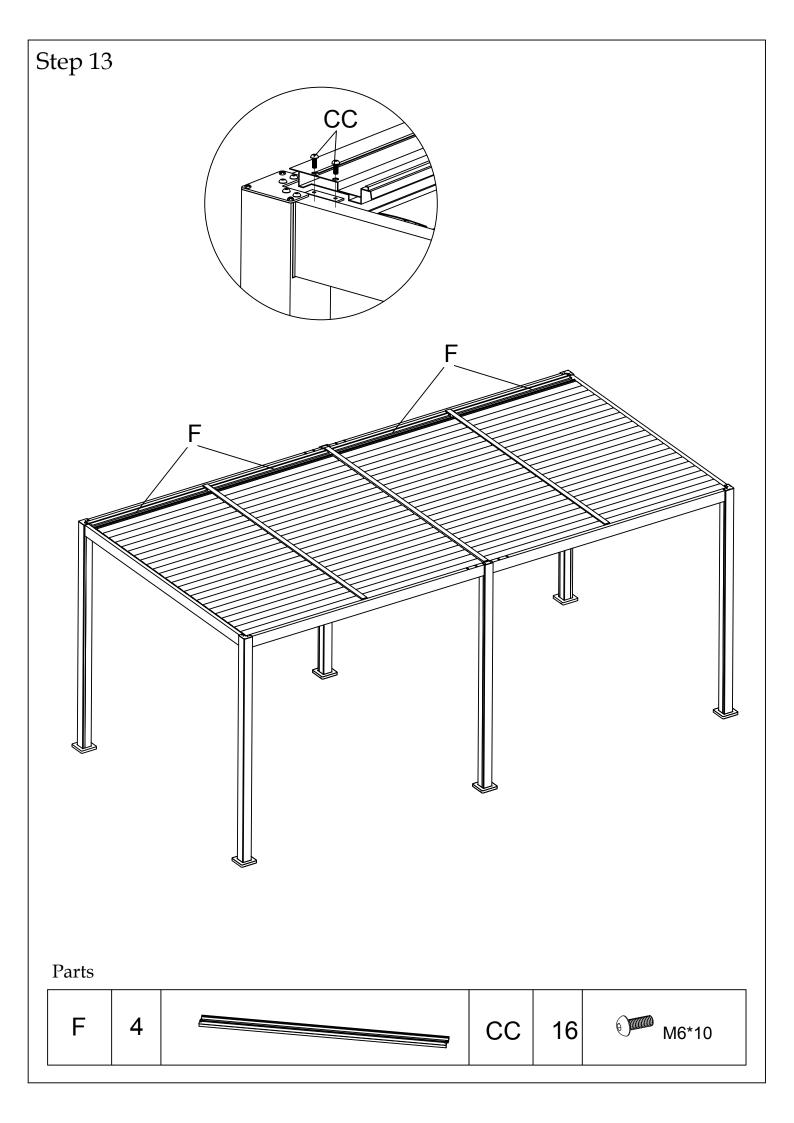

Cube Product Support www.royce-cube.co.uk

| PART<br>NO | DESCRIPTION                                      | QTY | PART<br>NAME                               |
|------------|--------------------------------------------------|-----|--------------------------------------------|
| A          |                                                  | 4   | Leg                                        |
| A1         |                                                  | 2   | Leg                                        |
| В          | ÷÷ <u>аа,а,а,а,а,а,а,а,а,а,а,а,а,а,а,а,а,а,а</u> | 1   | Outer<br>edge<br>beam                      |
| С          |                                                  | 1   | Outer<br>edge<br>beam                      |
| D          | <b>— <u> </u></b>                                | 2   | Centre<br>beam                             |
| D1         | ··· <b><u> </u></b>                              | 1   | Centre<br>beam<br>(no<br><del>holes)</del> |
| E          |                                                  | 2   | End<br>beam                                |
| E1         |                                                  | 2   | End<br>beam                                |
| F          |                                                  | 4   | Fixed<br>louvre                            |
| G          |                                                  | 120 | Roof<br>louvre                             |
| н          | i i i i i i i i i i i i i i i i i i i            | 4   | Corner<br>cap                              |
| H1         | tie ie                                           | 2   | Centre leg<br>cap                          |
| I          |                                                  | 4   | Beam<br>connector                          |

| PART<br>NO | DESCRIPTION | QTY  | PART<br>NAME |
|------------|-------------|------|--------------|
| AA         | M6*20       | 16   |              |
| BB         | M6*15       | 48   |              |
| СС         | M6*10       | 60+1 |              |
| DD         | M6*15       | 24   |              |
| EE         | M6*35       | 8    |              |
| FF         | M5*15       | 24   |              |
| GG         | € M5*15     | 16   |              |
| НН         |             | 8    |              |
| II         | 5mm 4mm     | 3    |              |
| JJ         |             | 1    |              |
| КК         | M6*13       | 4    |              |