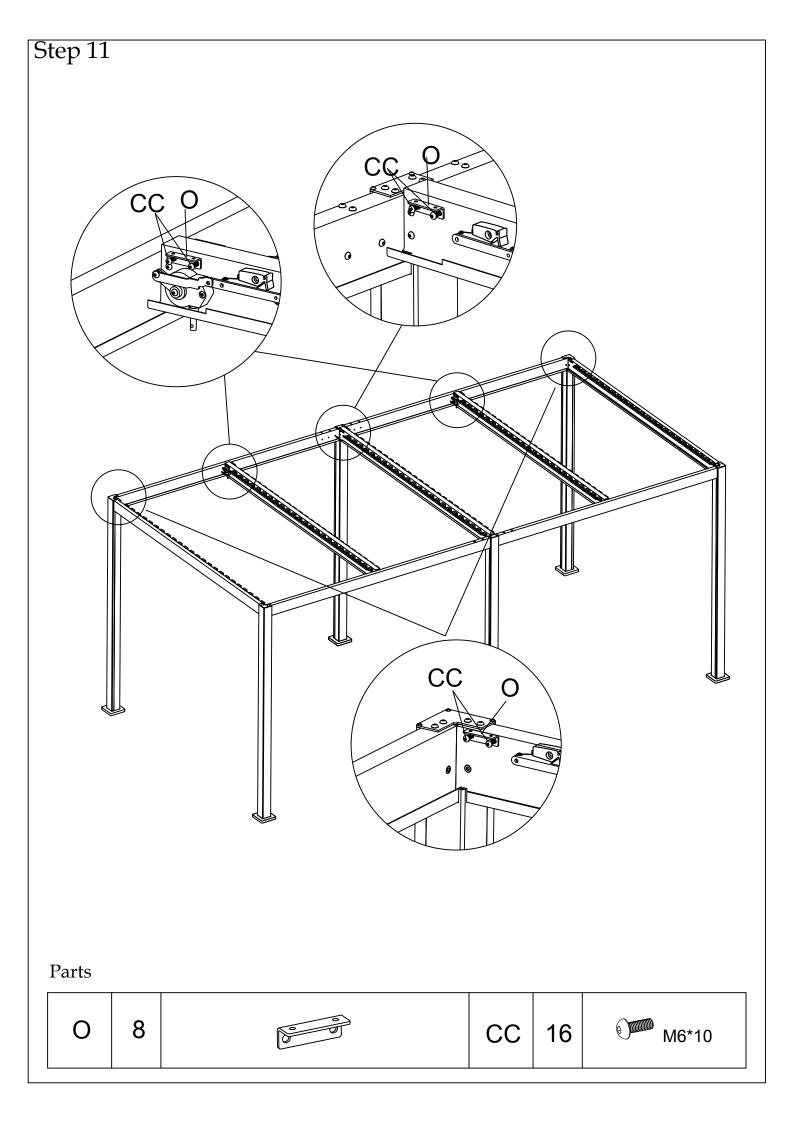

| PART<br>NO | DESCRIPTION | QTY | PART<br>NAME                |
|------------|-------------|-----|-----------------------------|
| J          |             | 1   | Winding<br>handle           |
| К          |             | 6   | Middle<br>beam<br>fitting   |
| L          |             | 2   | Louvre<br>mechanism         |
| М          |             | 2   | Louvre<br>mechanism         |
| N          | €<br>M5*18  | 4   | Winding<br>ring             |
| Ο          | Co D        | 8   | End louvre<br>bracket       |
| Р          |             | 6   | Foot plate                  |
| Q          |             | 6   | Foot plate<br>cover         |
| R          |             | 2   | Centre<br>beam<br>connector |