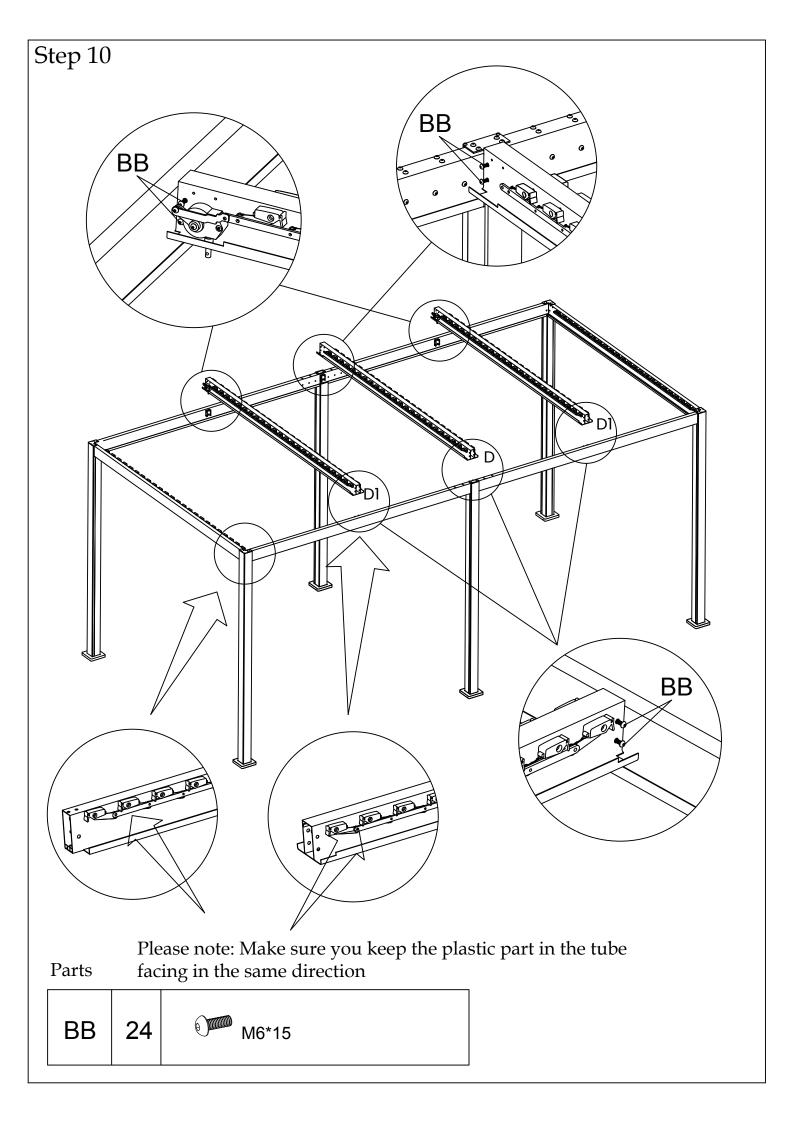

| PART<br>NO | DESCRIPTION | QTY  | PART<br>NAME |
|------------|-------------|------|--------------|
| AA         | M6*20       | 16   |              |
| BB         | M6*15       | 48   |              |
| СС         | M6*10       | 60+1 |              |
| DD         | M6*15       | 24   |              |
| EE         | M6*35       | 8    |              |
| FF         | M5*15       | 24   |              |
| GG         | € M5*15     | 16   |              |
| НН         |             | 8    |              |
| II         | 5mm 4mm     | 3    |              |
| JJ         |             | 1    |              |
| КК         | M6*13       | 4    |              |