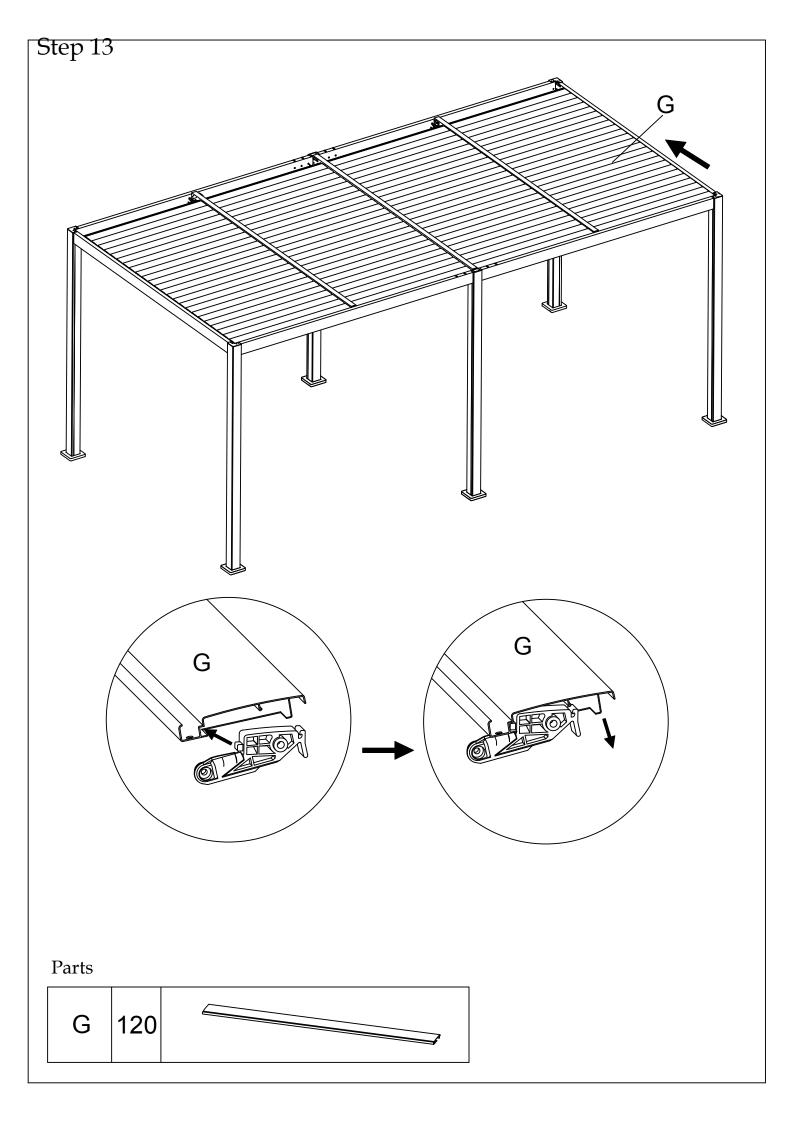

Cube Product Support www.royce-cube.co.uk

| PART<br>NO | DESCRIPTION                                      | QTY | PART<br>NAME                               |
|------------|--------------------------------------------------|-----|--------------------------------------------|
| A          |                                                  | 4   | Leg                                        |
| A1         |                                                  | 2   | Leg                                        |
| В          | ÷÷ <u>аа,а,а,а,а,а,а,а,а,а,а,а,а,а,а,а,а,а,а</u> | 1   | Outer<br>edge<br>beam                      |
| С          |                                                  | 1   | Outer<br>edge<br>beam                      |
| D          | <b>— <u> </u></b>                                | 2   | Centre<br>beam                             |
| D1         | ··· <b><u> </u></b>                              | 1   | Centre<br>beam<br>(no<br><del>holes)</del> |
| E          |                                                  | 2   | End<br>beam                                |
| E1         |                                                  | 2   | End<br>beam                                |
| F          |                                                  | 4   | Fixed<br>louvre                            |
| G          |                                                  | 120 | Roof<br>louvre                             |
| н          | i i i i i i i i i i i i i i i i i i i            | 4   | Corner<br>cap                              |
| H1         | tie ie                                           | 2   | Centre leg<br>cap                          |
| I          |                                                  | 4   | Beam<br>connector                          |