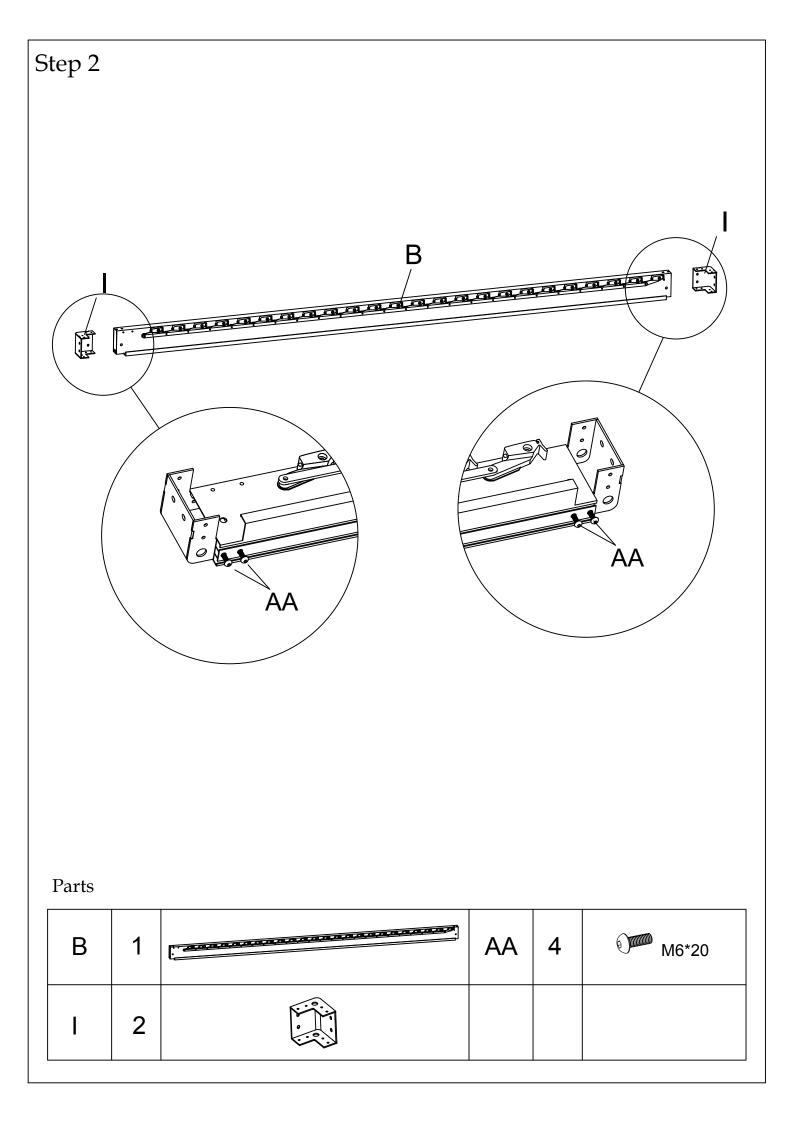

Cube Product Support www.royce-cube.co.uk

| PART<br>NO | DESCRIPTION                                      | QTY | PART<br>NAME                               |
|------------|--------------------------------------------------|-----|--------------------------------------------|
| A          |                                                  | 4   | Leg                                        |
| A1         |                                                  | 2   | Leg                                        |
| В          | ÷÷ <u>аа,а,а,а,а,а,а,а,а,а,а,а,а,а,а,а,а,а,а</u> | 1   | Outer<br>edge<br>beam                      |
| С          |                                                  | 1   | Outer<br>edge<br>beam                      |
| D          | <b>— <u> </u></b>                                | 2   | Centre<br>beam                             |
| D1         | ··· <b><u> </u></b>                              | 1   | Centre<br>beam<br>(no<br><del>holes)</del> |
| E          |                                                  | 2   | End<br>beam                                |
| E1         |                                                  | 2   | End<br>beam                                |
| F          |                                                  | 4   | Fixed<br>louvre                            |
| G          |                                                  | 120 | Roof<br>louvre                             |
| н          | i i i i i i i i i i i i i i i i i i i            | 4   | Corner<br>cap                              |
| H1         | tie ie                                           | 2   | Centre leg<br>cap                          |
| I          |                                                  | 4   | Beam<br>connector                          |