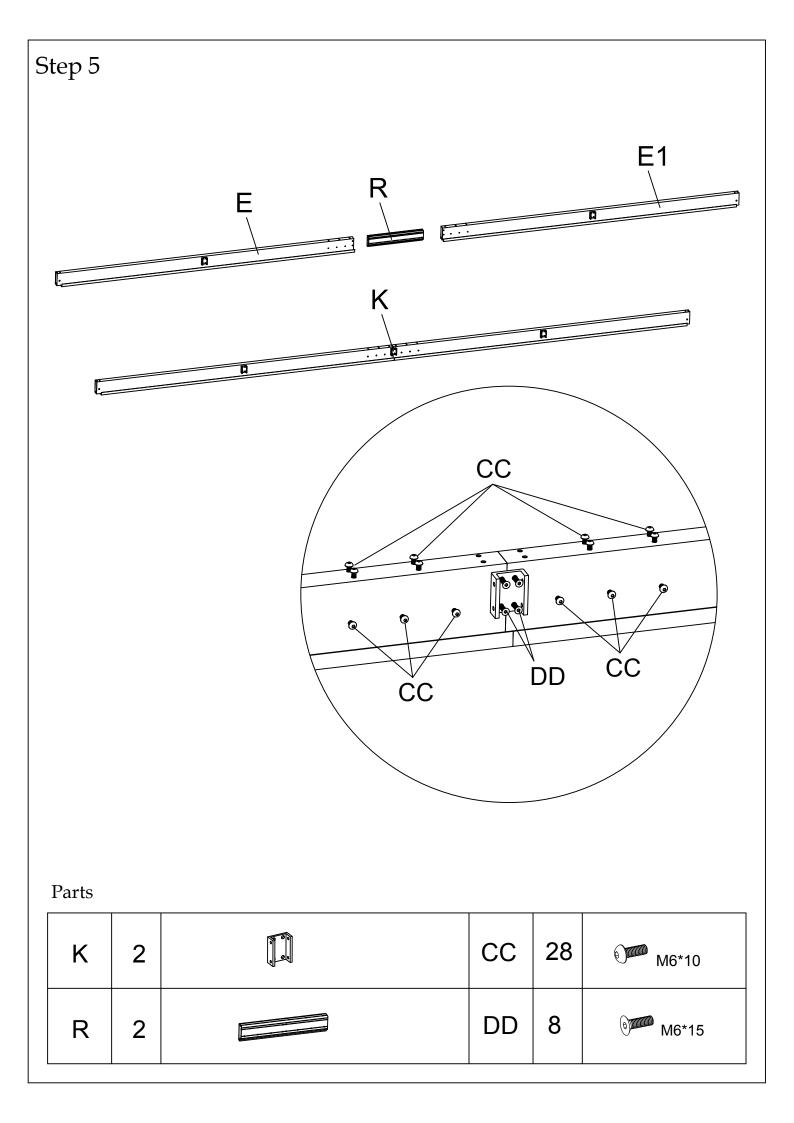

Cube Product Support www.royce-cube.co.uk

| PART<br>NO | DESCRIPTION                                      | QTY | PART<br>NAME                               |
|------------|--------------------------------------------------|-----|--------------------------------------------|
| A          |                                                  | 4   | Leg                                        |
| A1         |                                                  | 2   | Leg                                        |
| В          | ÷÷ <u>аа,а,а,а,а,а,а,а,а,а,а,а,а,а,а,а,а,а,а</u> | 1   | Outer<br>edge<br>beam                      |
| С          |                                                  | 1   | Outer<br>edge<br>beam                      |
| D          | <b>— <u> </u></b>                                | 2   | Centre<br>beam                             |
| D1         | ··· <b><u> </u></b>                              | 1   | Centre<br>beam<br>(no<br><del>holes)</del> |
| E          |                                                  | 2   | End<br>beam                                |
| E1         |                                                  | 2   | End<br>beam                                |
| F          |                                                  | 4   | Fixed<br>louvre                            |
| G          |                                                  | 120 | Roof<br>louvre                             |
| н          | i i i i i i i i i i i i i i i i i i i            | 4   | Corner<br>cap                              |
| H1         | tie ie                                           | 2   | Centre leg<br>cap                          |
| I          |                                                  | 4   | Beam<br>connector                          |

| PART<br>NO | DESCRIPTION | QTY | PART<br>NAME                |
|------------|-------------|-----|-----------------------------|
| J          |             | 1   | Winding<br>handle           |
| К          |             | 6   | Middle<br>beam<br>fitting   |
| L          |             | 2   | Louvre<br>mechanism         |
| М          |             | 2   | Louvre<br>mechanism         |
| N          | €<br>M5*18  | 4   | Winding<br>ring             |
| Ο          | Co D        | 8   | End louvre<br>bracket       |
| Р          |             | 6   | Foot plate                  |
| Q          |             | 6   | Foot plate<br>cover         |
| R          |             | 2   | Centre<br>beam<br>connector |

| PART<br>NO | DESCRIPTION | QTY  | PART<br>NAME |
|------------|-------------|------|--------------|
| AA         | M6*20       | 16   |              |
| BB         | M6*15       | 48   |              |
| СС         | M6*10       | 60+1 |              |
| DD         | M6*15       | 24   |              |
| EE         | M6*35       | 8    |              |
| FF         | M5*15       | 24   |              |
| GG         | € M5*15     | 16   |              |
| НН         |             | 8    |              |
| II         | 5mm 4mm     | 3    |              |
| JJ         |             | 1    |              |
| КК         | M6*13       | 4    |              |