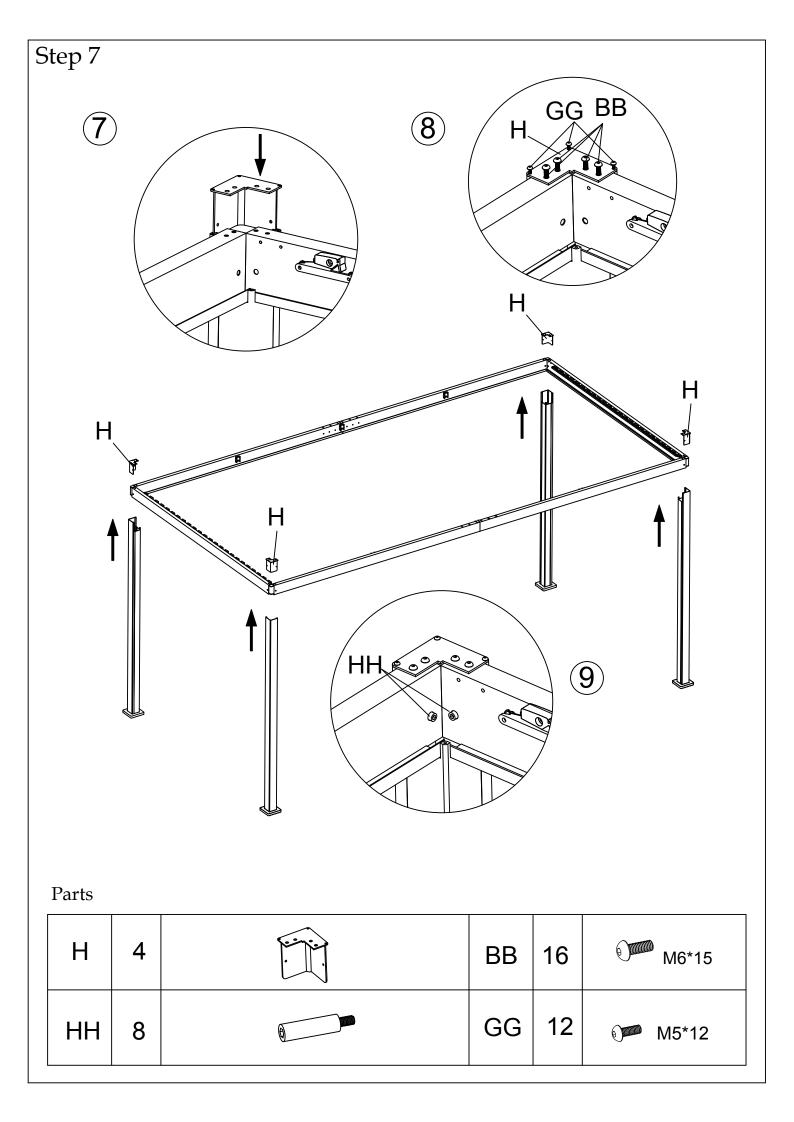

Cube Product Support www.royce-cube.co.uk

| PART<br>NO | DESCRIPTION                                      | QTY | PART<br>NAME                               |
|------------|--------------------------------------------------|-----|--------------------------------------------|
| A          |                                                  | 4   | Leg                                        |
| A1         |                                                  | 2   | Leg                                        |
| В          | ÷÷ <u>аа,а,а,а,а,а,а,а,а,а,а,а,а,а,а,а,а,а,а</u> | 1   | Outer<br>edge<br>beam                      |
| С          |                                                  | 1   | Outer<br>edge<br>beam                      |
| D          | <b>— <u> </u></b>                                | 2   | Centre<br>beam                             |
| D1         | ··· <b><u> </u></b>                              | 1   | Centre<br>beam<br>(no<br><del>holes)</del> |
| E          |                                                  | 2   | End<br>beam                                |
| E1         |                                                  | 2   | End<br>beam                                |
| F          |                                                  | 4   | Fixed<br>louvre                            |
| G          |                                                  | 120 | Roof<br>louvre                             |
| н          | i i i i i i i i i i i i i i i i i i i            | 4   | Corner<br>cap                              |
| H1         | tie ie                                           | 2   | Centre leg<br>cap                          |
| I          |                                                  | 4   | Beam<br>connector                          |