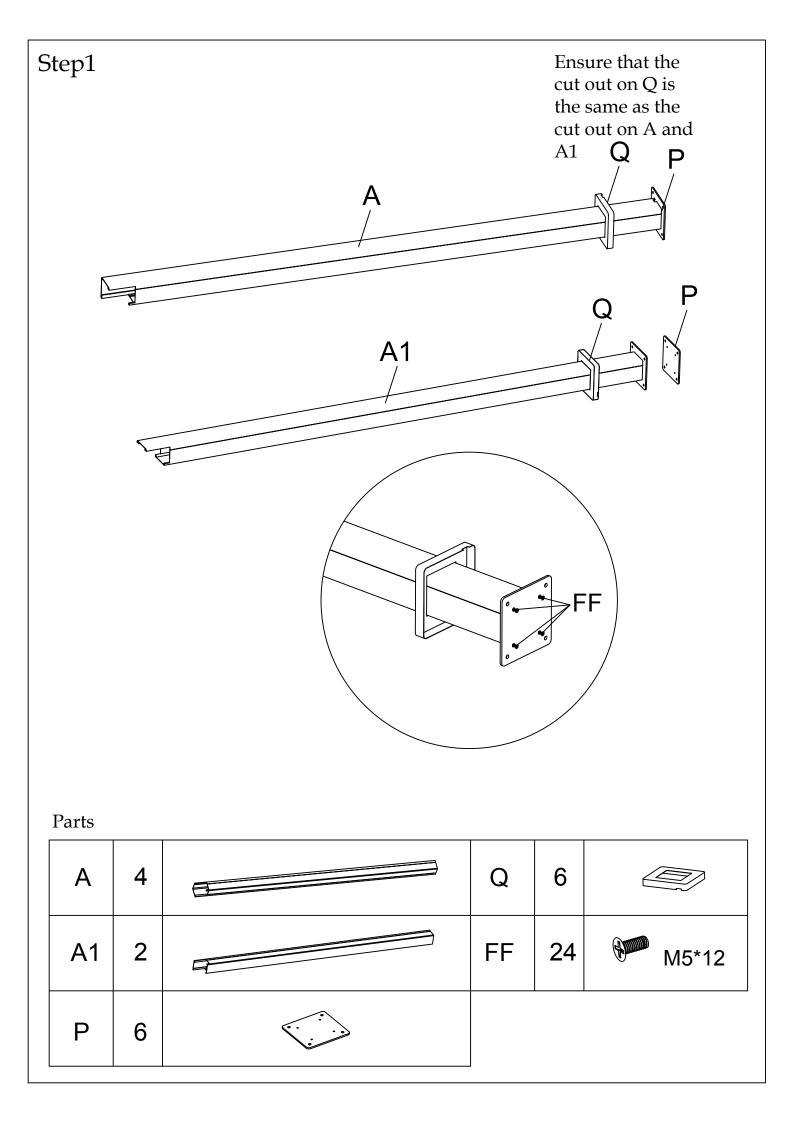

Cube Product Support www.royce-cube.co.uk

| PART<br>NO | DESCRIPTION                                      | QTY | PART<br>NAME                               |
|------------|--------------------------------------------------|-----|--------------------------------------------|
| A          |                                                  | 4   | Leg                                        |
| A1         |                                                  | 2   | Leg                                        |
| В          | ÷÷ <u>аа,а,а,а,а,а,а,а,а,а,а,а,а,а,а,а,а,а,а</u> | 1   | Outer<br>edge<br>beam                      |
| С          |                                                  | 1   | Outer<br>edge<br>beam                      |
| D          | <b>— <u> </u></b>                                | 2   | Centre<br>beam                             |
| D1         | ··· <b><u> </u></b>                              | 1   | Centre<br>beam<br>(no<br><del>holes)</del> |
| E          |                                                  | 2   | End<br>beam                                |
| E1         |                                                  | 2   | End<br>beam                                |
| F          |                                                  | 4   | Fixed<br>louvre                            |
| G          |                                                  | 120 | Roof<br>louvre                             |
| н          | i i i i i i i i i i i i i i i i i i i            | 4   | Corner<br>cap                              |
| H1         | tie ie                                           | 2   | Centre leg<br>cap                          |
| I          |                                                  | 4   | Beam<br>connector                          |