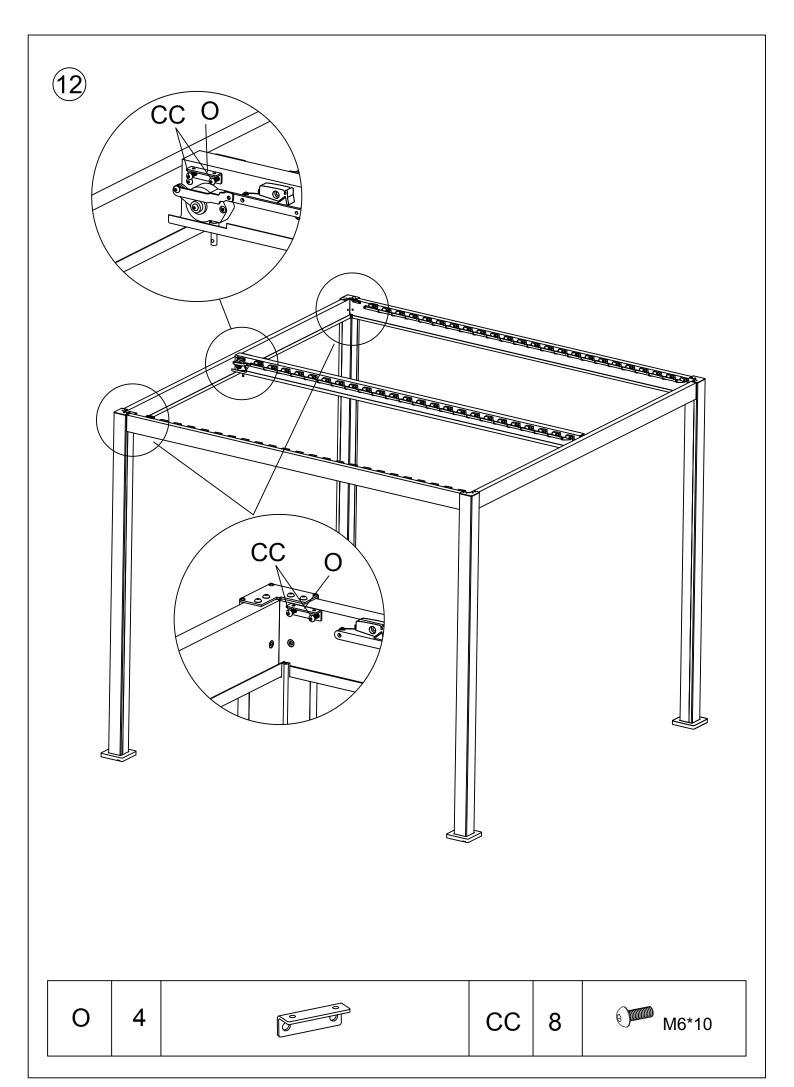

You will need 2 persons to complete the assembly which will take approximately 4-6 hours.

First remove all the components and fittings and place them on a clean area to protect from damage. Check that you have all the parts (see Parts List) before you start.