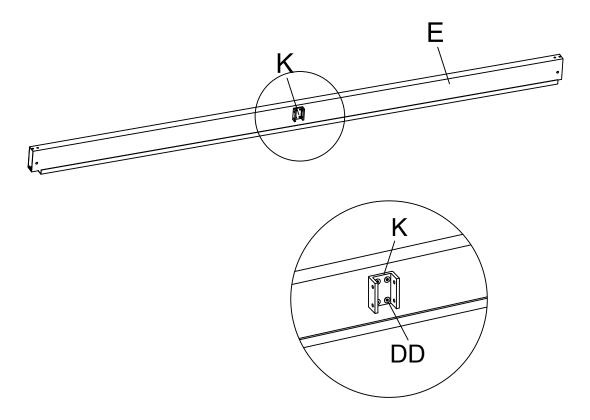

| С | 1 | AA | 4 | M6*20 |
|---|---|----|---|-------|
| I | 2 |    |   |       |

| Е | 2 | ;; | DD | 8 | M6*15 |
|---|---|----|----|---|-------|
| K | 2 |    |    |   |       |

Rotate the lower rod of the turbine can adjust the direction of the steel plate