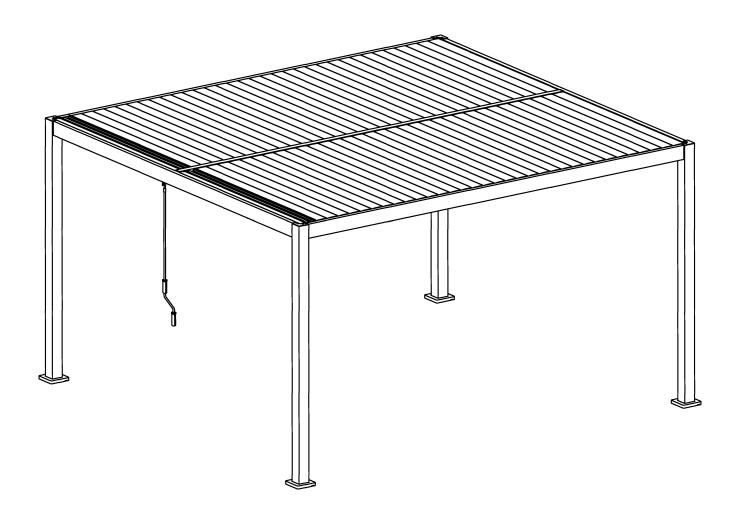

# ROYCE CUBE BIOCLIMATIC PERGOLA. Assembly Instruction Manual for 3M x 3.6M

Welcome to your new Royce Cube Pergola. Here is your step-by-step installation guide. Before we start here is a reminder of the features to your new Pergola:

- o Full aluminium construction with strengthened uprights.
- o Double skinned louvres for added strength and noise reduction
- o Deep gutter system to the roof which drain naturally through the uprights.
- o Manually operated independant opening and closing louvres.
- o 5 Year Manufacturers Warranty on main structure
- o 2 Year Manufacturers Warranty on CUBE Pull Down Screens and LED Lights