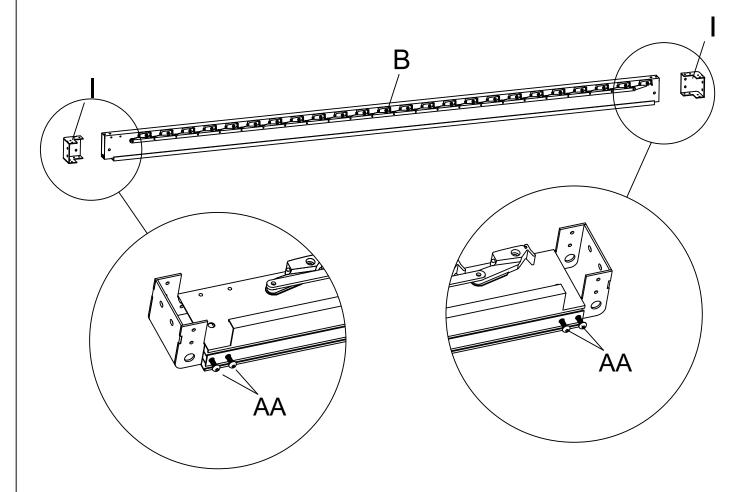

| А | 4 | Q  | 4  |       |
|---|---|----|----|-------|
| Р | 4 | FF | 16 | M5*12 |

| В | 1 | —————————————————————————————————————— | AA | 4 | M6*20 |
|---|---|----------------------------------------|----|---|-------|
| I | 2 |                                        |    |   |       |