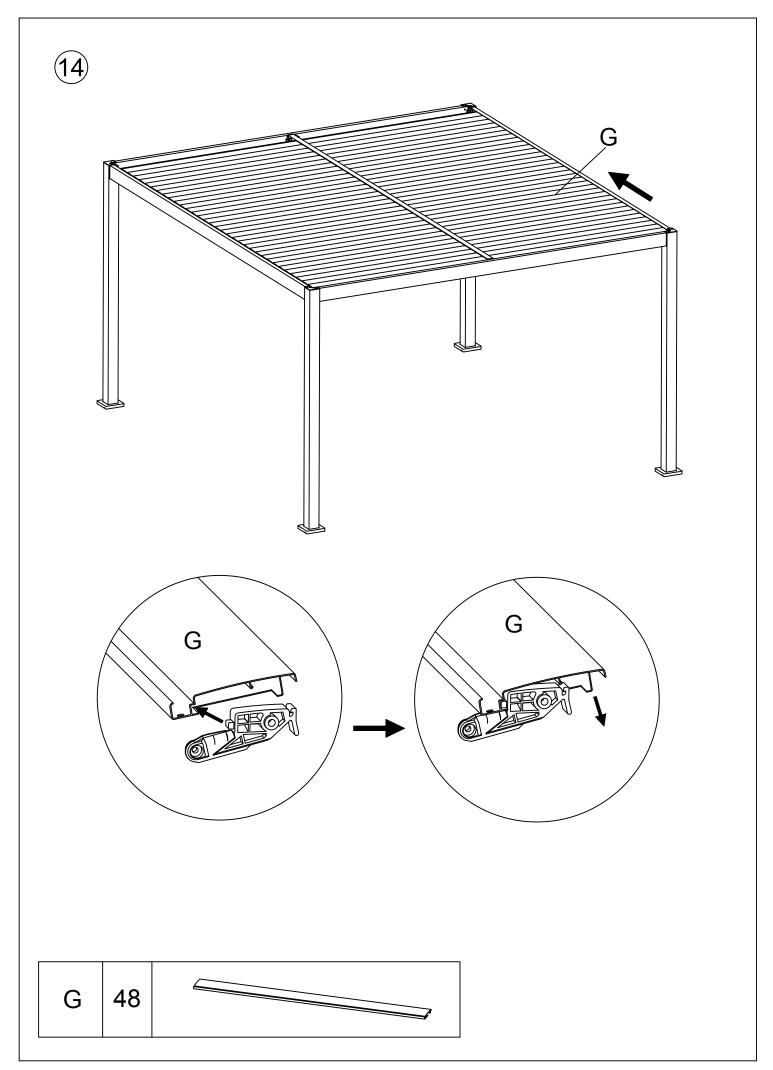

| PART<br>NO | DESCRIPTION   | QTY | PART<br>NAME              |
|------------|---------------|-----|---------------------------|
| А          |               | 4   | Leg                       |
| В          | ; <del></del> | 1   |                           |
| С          |               | 1   | Outer<br>edge<br>beam     |
| D          |               | 1   | Centre<br>beam            |
| E          |               | 2   | End<br>beam               |
| F          |               | 2   | Fixed<br>louvre           |
| G          |               | 48  | Roof<br>louvre            |
| Н          |               | 4   | Corner<br>cap             |
| I          |               | 4   | Beam<br>connector         |
| J          |               | 1   | Winding<br>handle         |
| К          |               | 2   | Middle<br>beam<br>fitting |
| L          |               | 1   | Louvre<br>mechanism       |
| М          |               | 1   | Louvre<br>mechanism       |