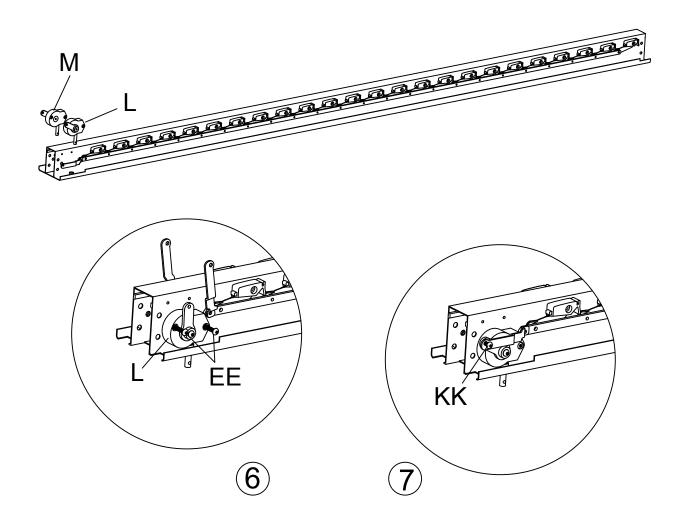

| D | 1 | ————————————————————————————————————— | KK | 2 | M6*13 |
|---|---|---------------------------------------|----|---|-------|
| L | 1 |                                       | EE | 4 | M6*35 |
| M | 1 |                                       |    |   |       |