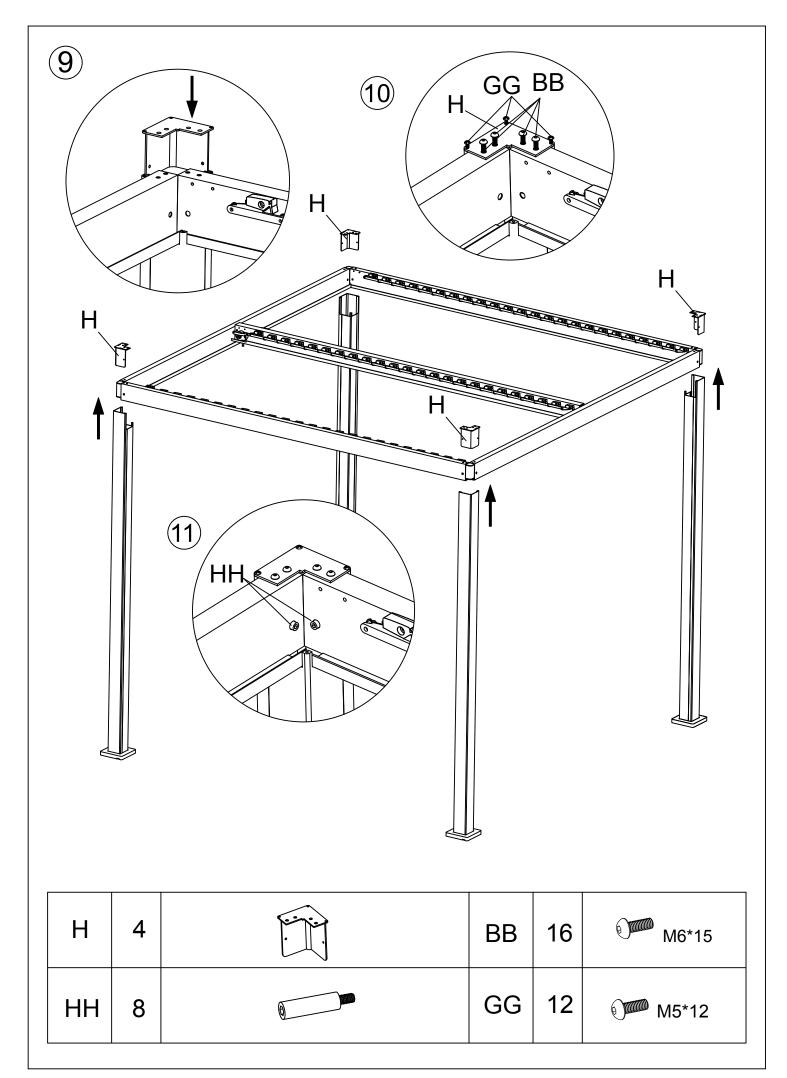

You will need 2 persons to complete the assembly which will take approximately 4-6 hours.

First remove all the components and fittings and place them on a clean area to protect from damage. Check that you have all the parts (see Parts List) before you start.