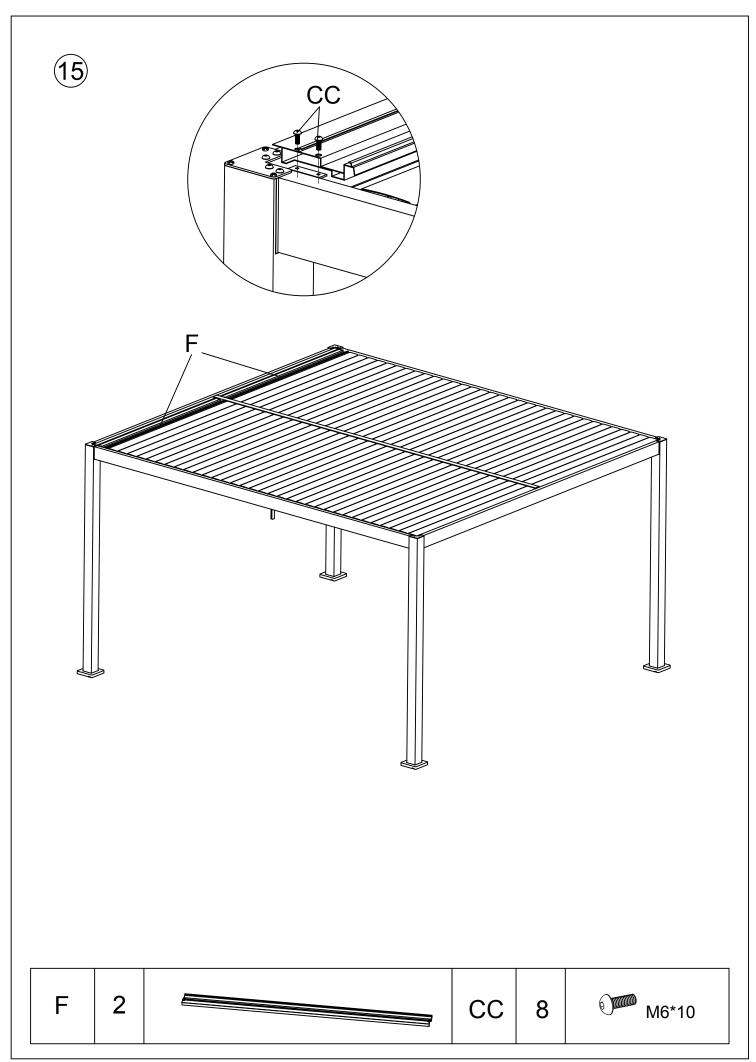

| PART<br>NO | DESCRIPTION   | QTY | PART<br>NAME              |
|------------|---------------|-----|---------------------------|
| А          |               | 4   | Leg                       |
| В          | ; <del></del> | 1   |                           |
| С          |               | 1   | Outer<br>edge<br>beam     |
| D          |               | 1   | Centre<br>beam            |
| E          |               | 2   | End<br>beam               |
| F          |               | 2   | Fixed<br>louvre           |
| G          |               | 48  | Roof<br>louvre            |
| Н          |               | 4   | Corner<br>cap             |
| I          |               | 4   | Beam<br>connector         |
| J          |               | 1   | Winding<br>handle         |
| К          |               | 2   | Middle<br>beam<br>fitting |
| L          |               | 1   | Louvre<br>mechanism       |
| М          |               | 1   | Louvre<br>mechanism       |