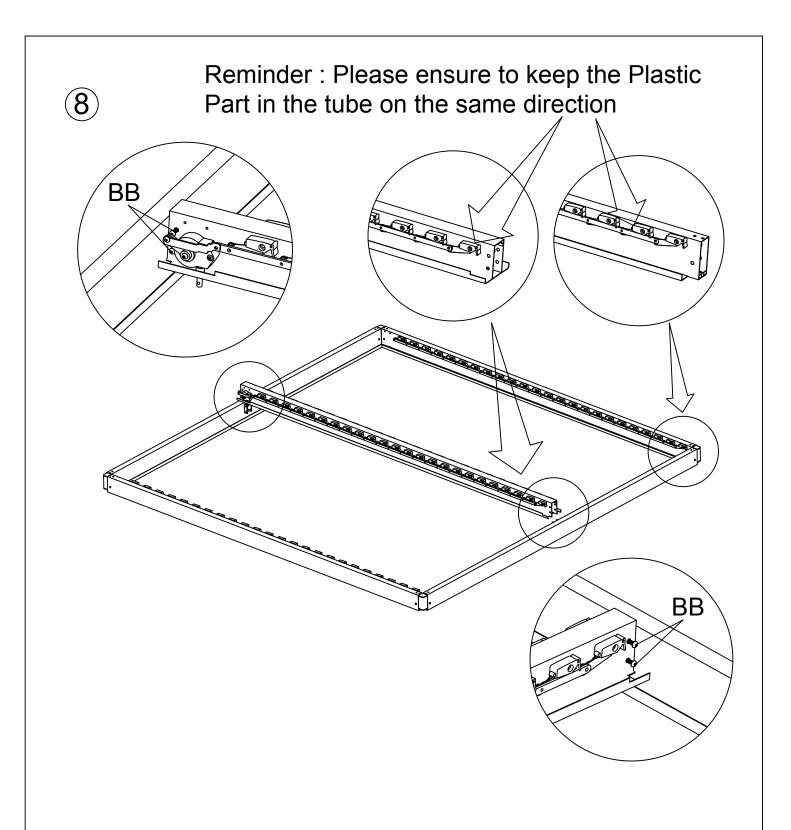

You will need 2 persons to complete the assembly which will take approximately 4-6 hours.

First remove all the components and fittings and place them on a clean area to protect from damage. Check that you have all the parts (see Parts List) before you start.