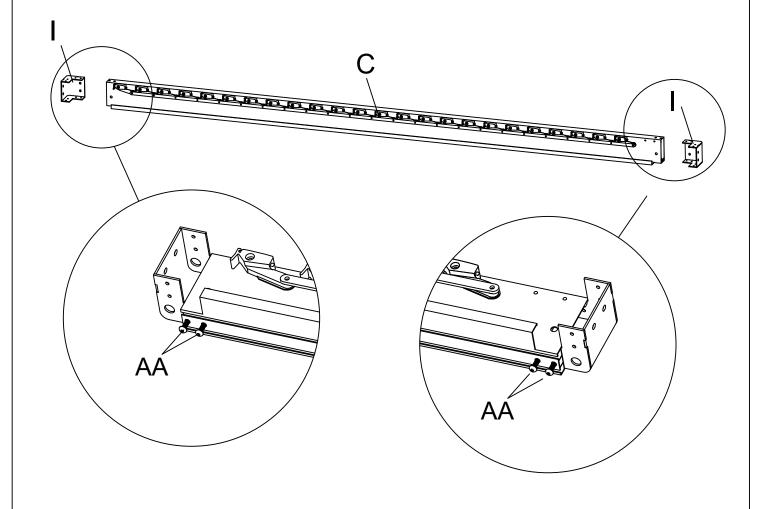

| С | 1 | AA | 4 | M6*20 |
|---|---|----|---|-------|
| I | 2 |    |   |       |

| Е | 2 | ;; | DD | 8 | M6*15 |
|---|---|----|----|---|-------|
| K | 2 |    |    |   |       |

Rotate the lower rod of the turbine can adjust the direction of the steel plate