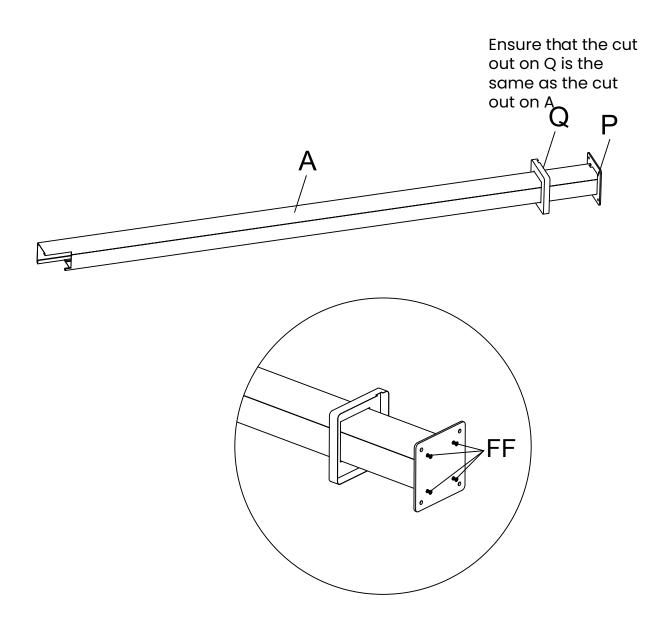

| А | 4 | Q  | 4  |       |
|---|---|----|----|-------|
| Р | 4 | FF | 16 | M5*12 |

| В | 1 | —————————————————————————————————————— | AA | 4 | M6*20 |
|---|---|----------------------------------------|----|---|-------|
| I | 2 |                                        |    |   |       |