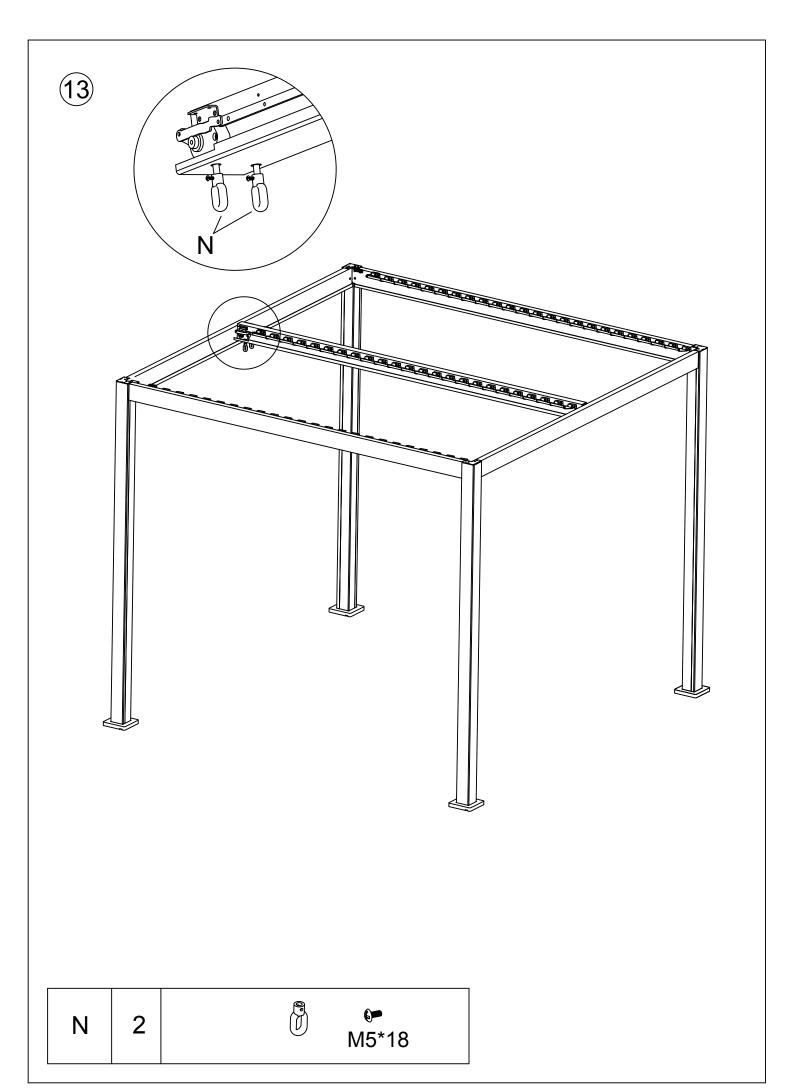

You will need 2 persons to complete the assembly which will take approximately 4-6 hours.

First remove all the components and fittings and place them on a clean area to protect from damage. Check that you have all the parts (see Parts List) before you start.