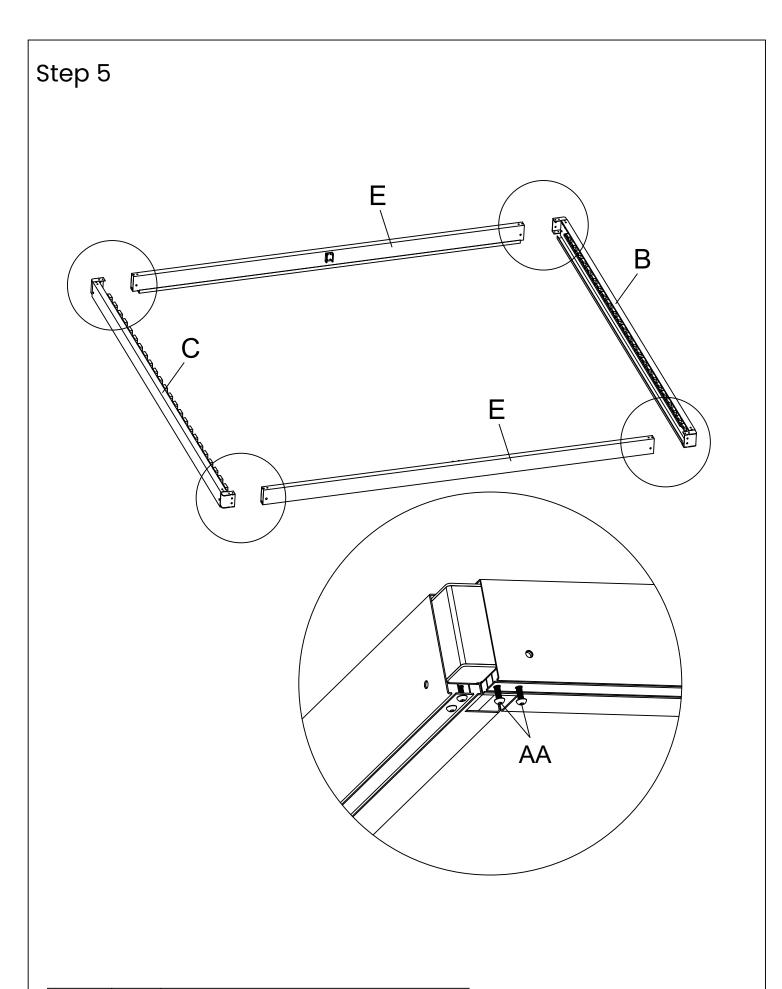

| С | 1 | AA | 4 | M6*20 |
|---|---|----|---|-------|
| I | 2 |    |   |       |

| Е | 2 | ;; | DD | 8 | M6*15 |
|---|---|----|----|---|-------|
| K | 2 |    |    |   |       |

Rotate the lower rod of the turbine can adjust the direction of the steel plate