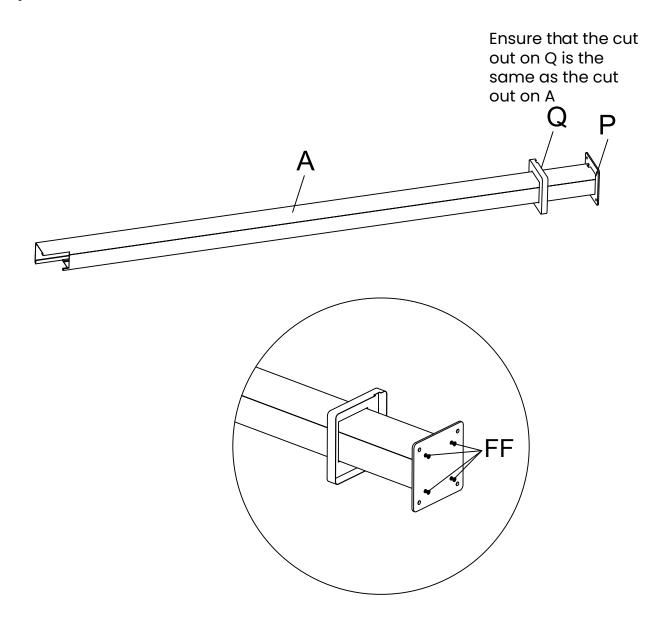

| А | 4 | Q  | 4  |       |
|---|---|----|----|-------|
| Р | 4 | FF | 16 | M5*12 |

Step 2

| В | 1 | ··· <u>····················</u> . | AA | 4 | M6*20 |
|---|---|-----------------------------------|----|---|-------|
| 1 | 2 |                                   |    |   |       |