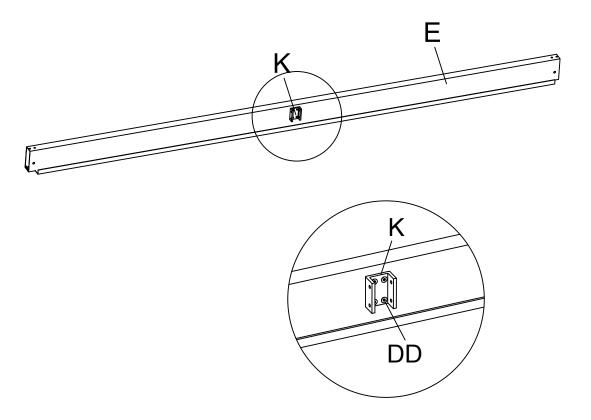

| PART<br>NO | DESCRIPTION                                       | QTY | PART<br>NAME              |
|------------|---------------------------------------------------|-----|---------------------------|
| А          |                                                   | 4   | Leg                       |
| В          | ;·· <del>··································</del> | 1   | Outer<br>edge<br>beam     |
| С          |                                                   | 1   | Outer<br>edge<br>beam     |
| D          |                                                   | 1   | Centre<br>beam            |
| E          |                                                   | 2   | End<br>beam               |
| F          |                                                   | 2   | Fixed<br>louvre           |
| G          |                                                   | 66  | Roof<br>louvre            |
| Н          |                                                   | 4   | Corner<br>cap             |
| I          |                                                   | 4   | Beam<br>connector         |
| J          |                                                   | 1   | Winding<br>handle         |
| К          |                                                   | 2   | Middle<br>beam<br>fitting |
| L          |                                                   | 1   | Louvre<br>mechanism       |
| М          |                                                   | 1   | Louvre<br>mechanism       |

| С | 1 | AA | 4 | M6*20 |
|---|---|----|---|-------|
| I | 2 |    |   |       |

| Е | 2 | ;; | DD | 8 | M6*15 |
|---|---|----|----|---|-------|
| K | 2 |    |    |   |       |