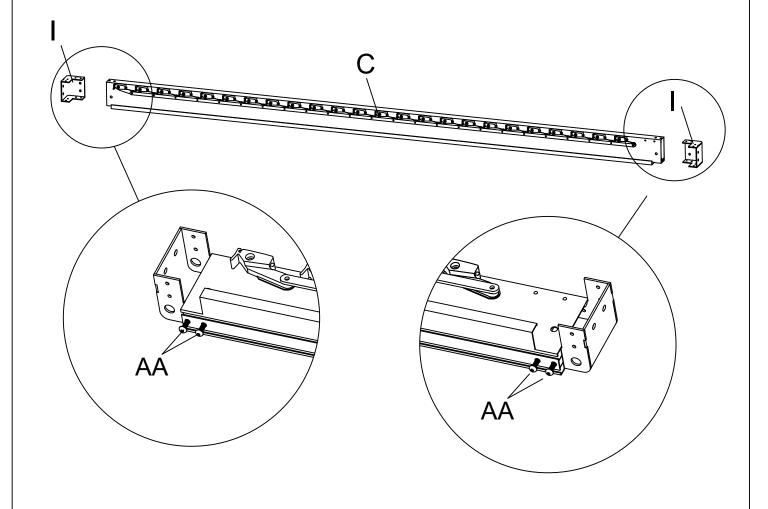

| С | 1 | AA | 4 | M6*20 |
|---|---|----|---|-------|
| I | 2 |    |   |       |

| Е | 2 | ;; | DD | 8 | M6*15 |
|---|---|----|----|---|-------|
| K | 2 |    |    |   |       |