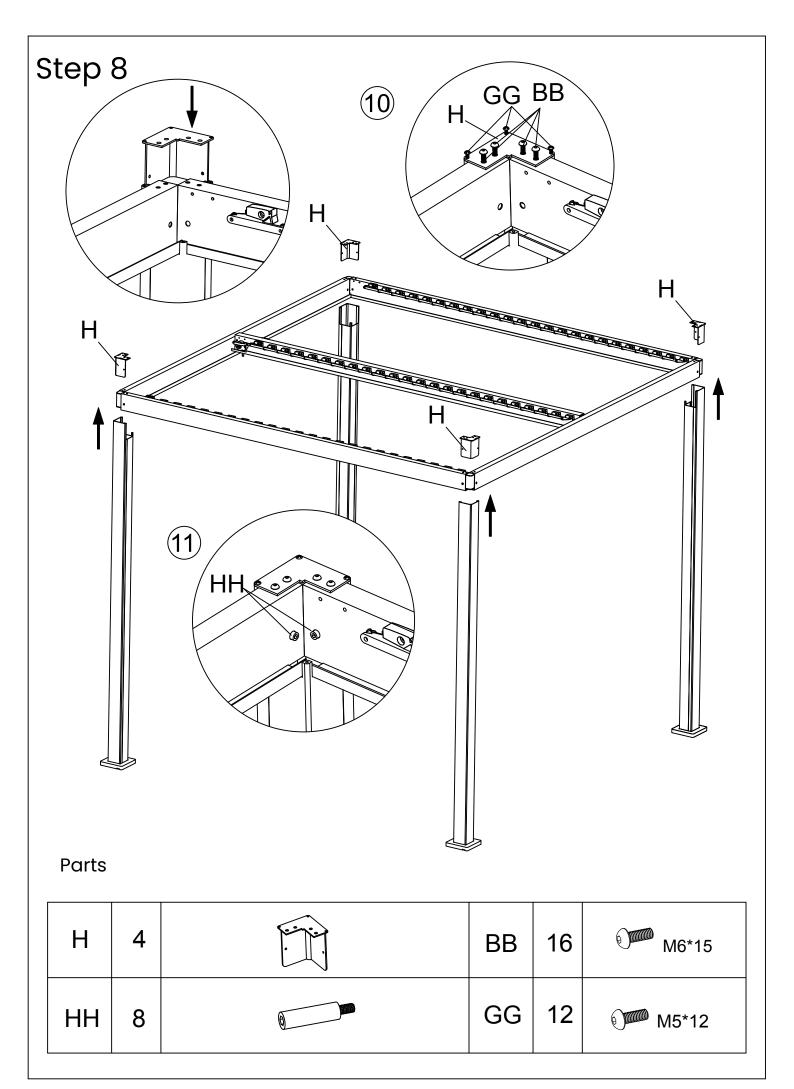

| PART<br>NO | DESCRIPTION | QTY | PART<br>NAME |
|------------|-------------|-----|--------------|
| AA         | M6*20       | 16  |              |
| ВВ         | M6*15       | 24  |              |
| СС         | M6*10       | 16  |              |
| DD         | M6*15       | 8   |              |
| EE         | M6*35       | 4   |              |
| FF         | M5*12       | 16  |              |
| GG         | M5*12       | 12  |              |
| НН         |             | 8   |              |
| [1]        | 5mm 4mm     | 3   |              |
| JJ         |             | 1   |              |
| KK         | M6*13       | 2   |              |