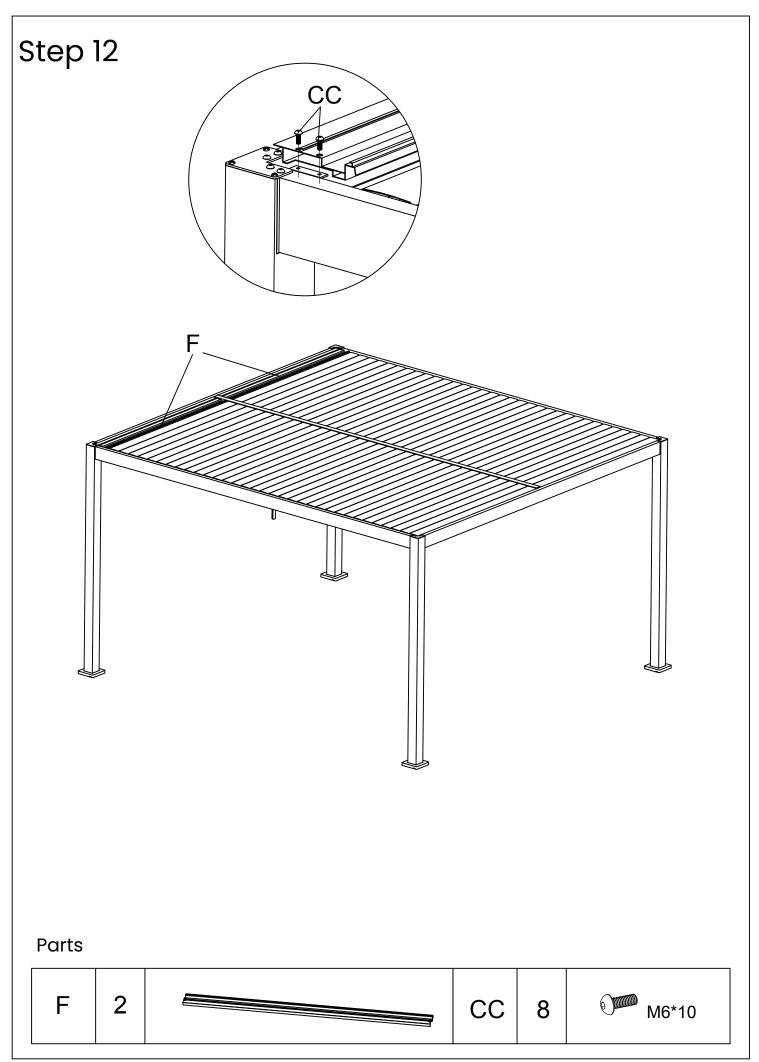

| PART<br>NO | DESCRIPTION                                       | QTY | PART<br>NAME              |
|------------|---------------------------------------------------|-----|---------------------------|
| А          |                                                   | 4   | Leg                       |
| В          | ;·· <del>··································</del> | 1   | Outer<br>edge<br>beam     |
| С          |                                                   | 1   | Outer<br>edge<br>beam     |
| D          |                                                   | 1   | Centre<br>beam            |
| E          |                                                   | 2   | End<br>beam               |
| F          |                                                   | 2   | Fixed<br>louvre           |
| G          |                                                   | 66  | Roof<br>louvre            |
| Н          |                                                   | 4   | Corner<br>cap             |
| I          |                                                   | 4   | Beam<br>connector         |
| J          |                                                   | 1   | Winding<br>handle         |
| К          |                                                   | 2   | Middle<br>beam<br>fitting |
| L          |                                                   | 1   | Louvre<br>mechanism       |
| М          |                                                   | 1   | Louvre<br>mechanism       |

| PART<br>NO | DESCRIPTION | QTY | PART<br>NAME |
|------------|-------------|-----|--------------|
| AA         | M6*20       | 16  |              |
| ВВ         | M6*15       | 24  |              |
| СС         | M6*10       | 16  |              |
| DD         | M6*15       | 8   |              |
| EE         | M6*35       | 4   |              |
| FF         | M5*12       | 16  |              |
| GG         | M5*12       | 12  |              |
| НН         |             | 8   |              |
| [1]        | 5mm 4mm     | 3   |              |
| JJ         |             | 1   |              |
| KK         | M6*13       | 2   |              |