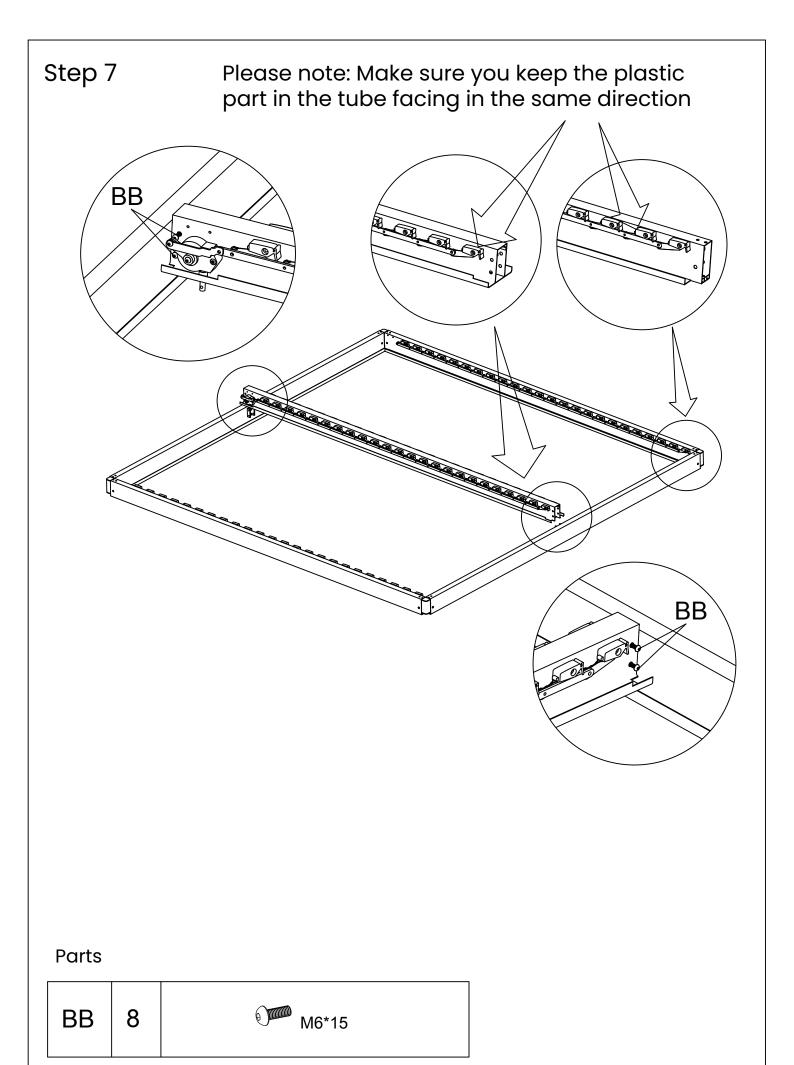

| PART<br>NO | DESCRIPTION | QTY | PART<br>NAME |
|------------|-------------|-----|--------------|
| AA         | M6*20       | 16  |              |
| ВВ         | M6*15       | 24  |              |
| СС         | M6*10       | 16  |              |
| DD         | M6*15       | 8   |              |
| EE         | M6*35       | 4   |              |
| FF         | M5*12       | 16  |              |
| GG         | M5*12       | 12  |              |
| НН         |             | 8   |              |
| [1]        | 5mm 4mm     | 3   |              |
| JJ         |             | 1   |              |
| KK         | M6*13       | 2   |              |