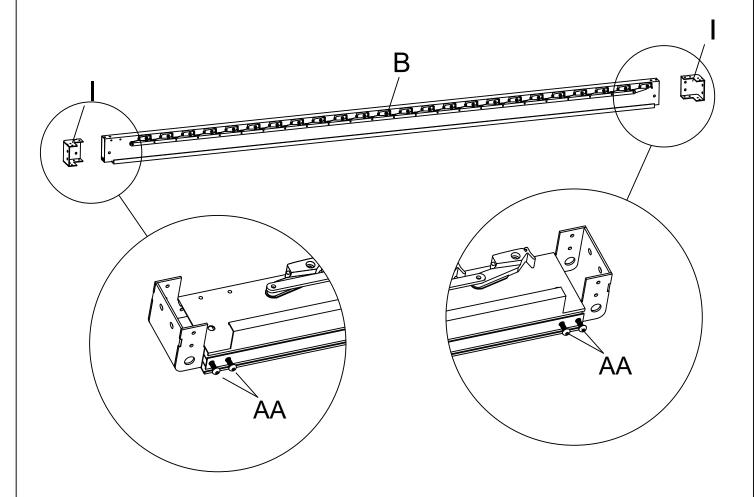

| А | 4 | Q  | 4  |       |
|---|---|----|----|-------|
| Р | 4 | FF | 16 | M5*12 |

Step 2

| В | 1 | ··· <u>····················</u> . | AA | 4 | M6*20 |
|---|---|-----------------------------------|----|---|-------|
| 1 | 2 |                                   |    |   |       |