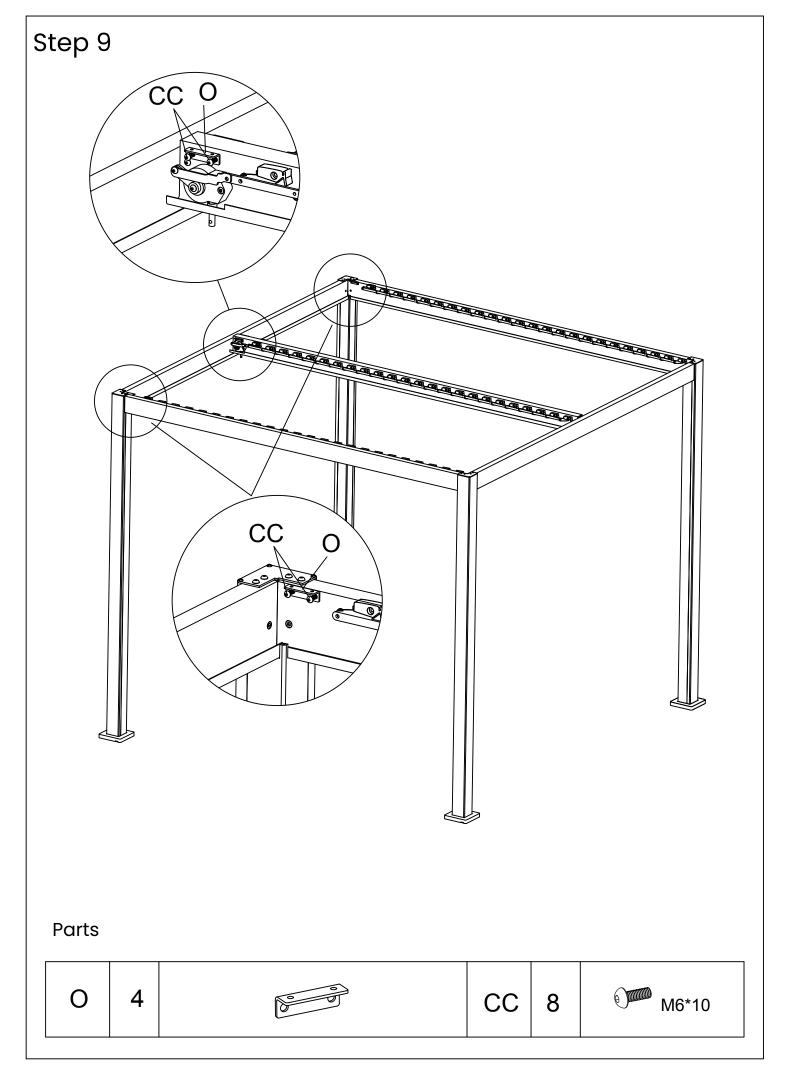

| PART<br>NO | DESCRIPTION                                       | QTY | PART<br>NAME              |
|------------|---------------------------------------------------|-----|---------------------------|
| А          |                                                   | 4   | Leg                       |
| В          | ;·· <del>··································</del> | 1   | Outer<br>edge<br>beam     |
| С          |                                                   | 1   | Outer<br>edge<br>beam     |
| D          |                                                   | 1   | Centre<br>beam            |
| E          |                                                   | 2   | End<br>beam               |
| F          |                                                   | 2   | Fixed<br>louvre           |
| G          |                                                   | 66  | Roof<br>louvre            |
| Н          |                                                   | 4   | Corner<br>cap             |
| I          |                                                   | 4   | Beam<br>connector         |
| J          |                                                   | 1   | Winding<br>handle         |
| К          |                                                   | 2   | Middle<br>beam<br>fitting |
| L          |                                                   | 1   | Louvre<br>mechanism       |
| М          |                                                   | 1   | Louvre<br>mechanism       |

| PART<br>NO | DESCRIPTION                             | QTY | PART<br>NAME          |
|------------|-----------------------------------------|-----|-----------------------|
| N          | <b>№</b><br>M5*18                       | 2   | Winding<br>ring       |
| 0          | الله الله الله الله الله الله الله الله | 4   | End louvre<br>bracket |
| Р          |                                         | 4   | Foot plate            |
| Q          |                                         | 4   | Foot plate<br>cover   |

| PART<br>NO | DESCRIPTION | QTY | PART<br>NAME |
|------------|-------------|-----|--------------|
| AA         | M6*20       | 16  |              |
| ВВ         | M6*15       | 24  |              |
| СС         | M6*10       | 16  |              |
| DD         | M6*15       | 8   |              |
| EE         | M6*35       | 4   |              |
| FF         | M5*12       | 16  |              |
| GG         | M5*12       | 12  |              |
| НН         |             | 8   |              |
| [1]        | 5mm 4mm     | 3   |              |
| JJ         |             | 1   |              |
| KK         | M6*13       | 2   |              |