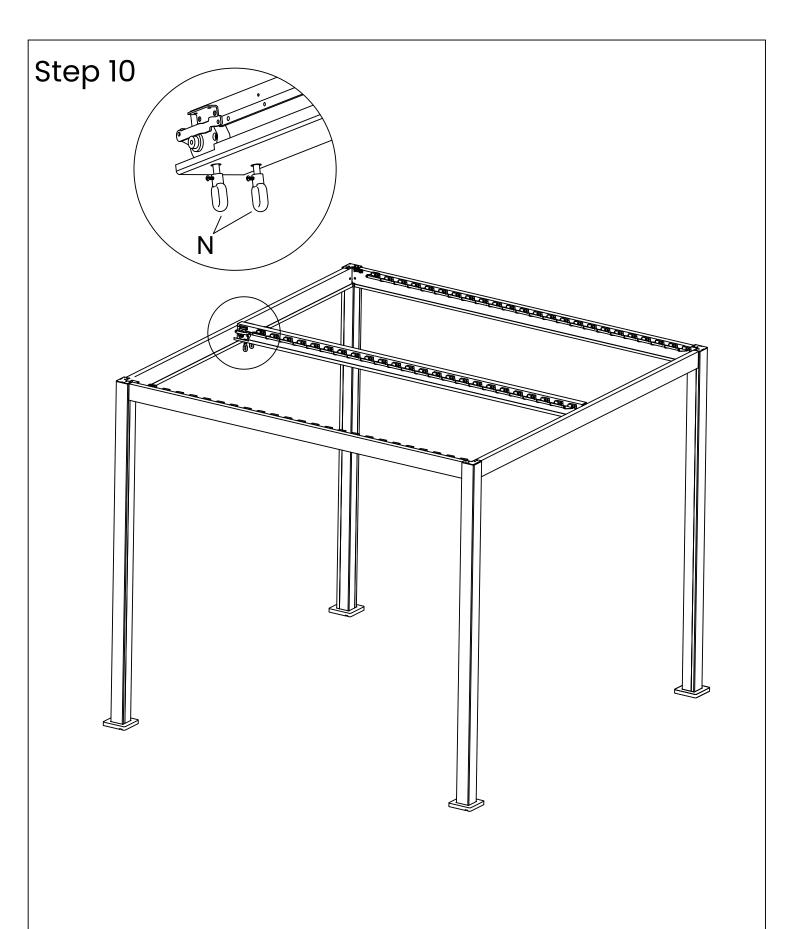

| PART<br>NO | DESCRIPTION                             | QTY | PART<br>NAME          |
|------------|-----------------------------------------|-----|-----------------------|
| N          | <b>№</b><br>M5*18                       | 2   | Winding<br>ring       |
| 0          | الله الله الله الله الله الله الله الله | 4   | End louvre<br>bracket |
| Р          |                                         | 4   | Foot plate            |
| Q          |                                         | 4   | Foot plate<br>cover   |

Parts

N 2 M5\*18