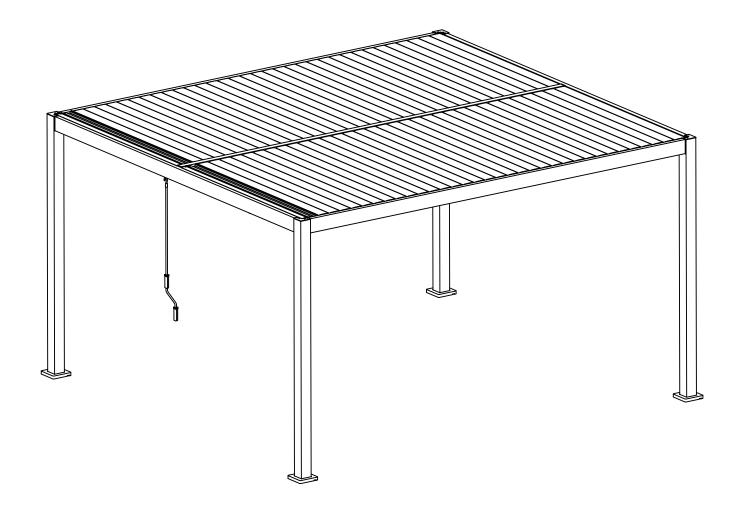

### ROYCE CUBE BIOCLIMATIC PERGOLA. Assembly Instruction Manual for 3M x 4M

Welcome to your new Royce Cube Pergola. Here is your step-by-step installation guide. Before we start here is a reminder of the features to your new Pergola: