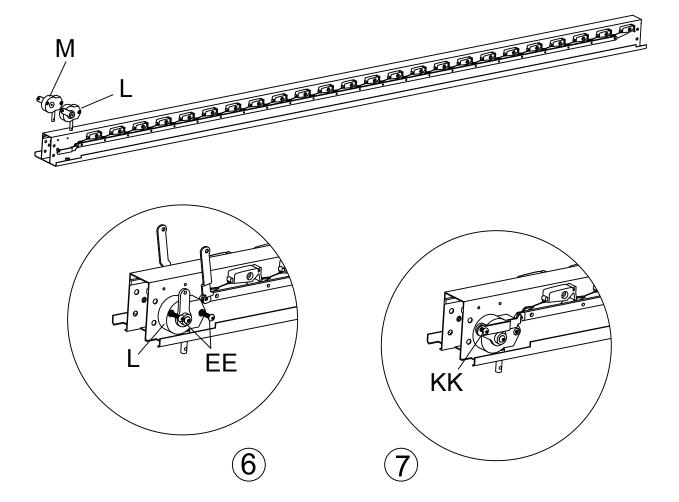

| PART<br>NO | DESCRIPTION                                       | QTY | PART<br>NAME              |
|------------|---------------------------------------------------|-----|---------------------------|
| А          |                                                   | 4   | Leg                       |
| В          | ;·· <del>··································</del> | 1   | Outer<br>edge<br>beam     |
| С          |                                                   | 1   | Outer<br>edge<br>beam     |
| D          |                                                   | 1   | Centre<br>beam            |
| E          |                                                   | 2   | End<br>beam               |
| F          |                                                   | 2   | Fixed<br>louvre           |
| G          |                                                   | 66  | Roof<br>louvre            |
| Н          |                                                   | 4   | Corner<br>cap             |
| I          |                                                   | 4   | Beam<br>connector         |
| J          |                                                   | 1   | Winding<br>handle         |
| К          |                                                   | 2   | Middle<br>beam<br>fitting |
| L          |                                                   | 1   | Louvre<br>mechanism       |
| М          |                                                   | 1   | Louvre<br>mechanism       |

# Step 5 ÅΑ Parts

AA 8 M6\*20

Insert the screwdriver through the hole in the lower part of the louvre mechanism (Part L & M) and rotate the arm to an upright position.

| D | 1 | <del>;;,,,,,,,,,,,,,,,,,,,,,,,,,,,,,,,,,,,</del> | KK | 2 | M6*13 |
|---|---|--------------------------------------------------|----|---|-------|
| L | 1 |                                                  | EE | 4 | M6*35 |
| M | 1 |                                                  |    |   |       |